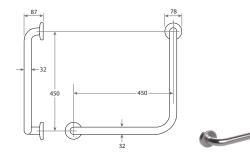

#### DOMESTIC WARRANTIES

90° AMBULANT Grab Rail

#### 450 x 450 mm • \$95\* • GRAB4545

Prices include GST and are Recommended Retail Price only (RRP). For actual pricing, check with your Retailer. All measurements are in millimeters and subject to change without notice.