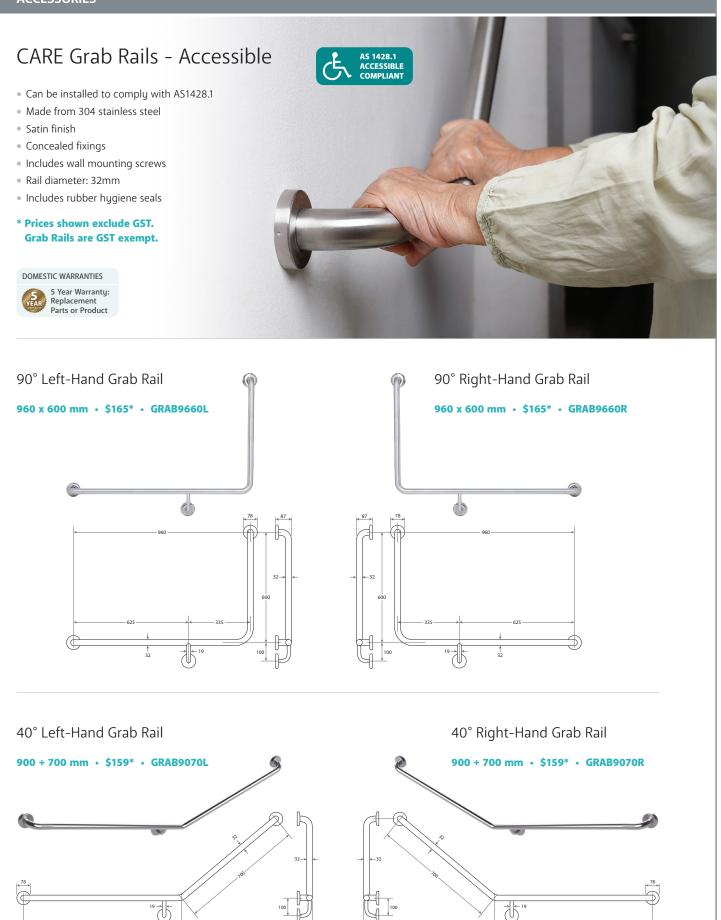

#### ACCESSORIES

# CARE Grab Rails - Ambulant

- Can be installed to comply with AS1428.1
- AS 1428.1 AMBULANT COMPLIANT
- Made from 304 stainless steel
- Satin finish
- Concealed fixings
- Includes wall mounting screws
- Rail diameter: 32mm
- Includes rubber hygiene seals

#### \* Prices shown exclude GST. Grab Rails are GST exempt.

#### DOMESTIC WARRANTIES

90° AMBULANT Grab Rail