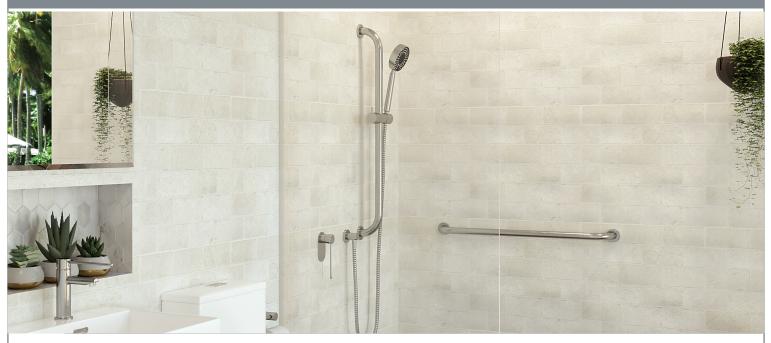

#### ACCESSORIES

# CARE Grab Rails - Ambulant

- Can be installed to comply with AS1428.1
- AS 1428.1 AMBULANT COMPLIANT
- Made from 304 stainless steel
- Satin finish
- Concealed fixings
- Includes wall mounting screws
- Rail diameter: 32mm
- Includes rubber hygiene seals