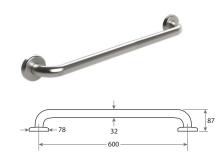

## 600mm Grab Rail

600mm • \$50\* • GRAB60

# CARE Grab Rails - Ambulant

- Can be installed to comply with AS1428.1
- AS 1428.1 AMBULANT COMPLIANT
- Made from 304 stainless steel
- Satin finish
- Concealed fixings
- Includes wall mounting screws
- Rail diameter: 32mm
- Includes rubber hygiene seals