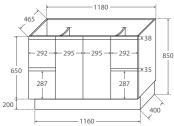

## 1200 width

\$740

120ZK

| TOP VIEW. SHEEL AREA & DRAWER AREA |                       |       |  |          |
|------------------------------------|-----------------------|-------|--|----------|
| 307                                | lower<br>shelf<br>422 | 580 ÷ |  | <u> </u> |