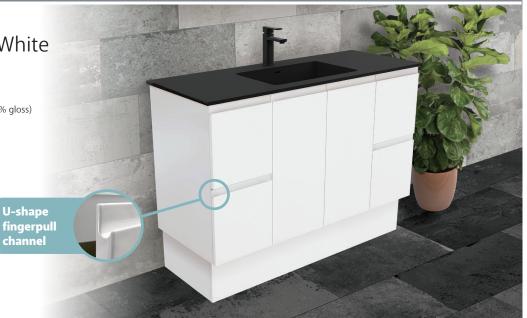

# FINGERPULL Matte White

Cabinet on Kickboard

- 2pac matte white exterior (70% matte, 30% gloss)
- Bright white interior
- U-shape fingerpull channel
- Soft-close doors & drawers
- Full extension drawer runners
- 16mm thick backing boards & drawer bases
- FSC certified, eco-friendly E0 board
- 850mm tall (without top)