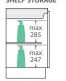

NGERPULL Matte White

Cabinet on Kickboard

- 2pac matte white exterior (70% matte, 30% gloss)
- Bright white interior
- U-shape fingerpull channel
- Soft-close doors & drawers
- Full extension drawer runners
- 16mm thick backing boards & drawer bases
- FSC certified, eco-friendly E0 board
- 850mm tall (without top)



### 750 width \$499

LEFT drawers: 75ZKL RIGHT drawers: 75ZKR





TOP VIEW: SHELF AREA & DRAWER AREA





SIDE VIEW: RECESS



## 1200 width

\$740

120ZK





| TOP VIEW. SHEEL AREA & DRAWER AREA |                       |       |  |          |
|------------------------------------|-----------------------|-------|--|----------|
| 307                                | lower<br>shelf<br>422 | 580 ÷ |  | <u> </u> |

SIDE VIEW: SHELF STORAGE

SIDE VIEW: RECESS & DRAWER STORAGE





#### 900 width \$554

LEFT drawers: 90ZKL RIGHT drawers: 90ZKR





TOP VIEW: SHELF AREA & DRAWER AREA

SIDE VIEW: SHELF STORAGE



1500 width

\$950

150ZK