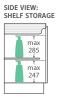

SIDE VIEW: SHELF STORAGE

SIDE VIEW: RECESS & DRAWER STORAGE

#### 900 width \$554

LEFT drawers: 90ZKL RIGHT drawers: 90ZKR

TOP VIEW: SHELF AREA & DRAWER AREA

SIDE VIEW: SHELF STORAGE

1500 width

\$950

150ZK