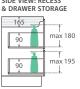

### 750 width \$499

LEFT drawers: 75ZKL RIGHT drawers: 75ZKR

TOP VIEW: SHELF AREA & DRAWER AREA

SIDE VIEW: RECESS

SIDE VIEW: SHELF STORAGE

SIDE VIEW: RECESS & DRAWER STORAGE