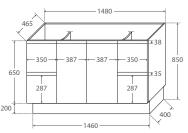

## 1200 width

\$740

120ZK

| TOP VIEW. SHEEL AREA & DRAWER AREA |                       |       |  |          |
|------------------------------------|-----------------------|-------|--|----------|
| 307                                | lower<br>shelf<br>422 | 580 ÷ |  | <u> </u> |

#### 900 width \$554

LEFT drawers: 90ZKL RIGHT drawers: 90ZKR

TOP VIEW: SHELF AREA & DRAWER AREA

SIDE VIEW: SHELF STORAGE

1500 width

\$950

150ZK