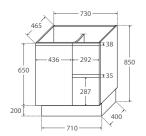

#### 900 width \$554

LEFT drawers: 90ZKL RIGHT drawers: 90ZKR

TOP VIEW: SHELF AREA & DRAWER AREA

SIDE VIEW: SHELF STORAGE

1500 width

\$950

150ZK

SIDE VIEW: SHELF STORAGE

SIDE VIEW: RECESS & DRAWER STORAGE