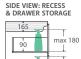

### 750 width \$499

LEFT drawers: 75ZKL RIGHT drawers: 75ZKR

TOP VIEW: SHELF AREA & DRAWER AREA

SIDE VIEW: RECESS

SIDE VIEW: SHELF STORAGE

SIDE VIEW: RECESS & DRAWER STORAGE