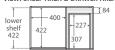

## 1200 width

\$740

120ZK

| TOP VIEW. SHEEL AREA & DRAWER AREA |                       |       |  |          |
|------------------------------------|-----------------------|-------|--|----------|
| 307                                | lower<br>shelf<br>422 | 580 ÷ |  | <u> </u> |