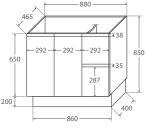

#### 900 width \$554

LEFT drawers: 90ZKL RIGHT drawers: 90ZKR

TOP VIEW: SHELF AREA & DRAWER AREA

SIDE VIEW: SHELF STORAGE

1500 width

\$950

150ZK