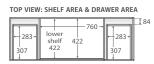

## 1200 width

\$740

120ZK

| TOP VIEW. SHEEL AREA & DRAWER AREA |                       |       |  |          |
|------------------------------------|-----------------------|-------|--|----------|
| 307                                | lower<br>shelf<br>422 | 580 ÷ |  | <u> </u> |