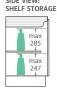

SIDE VIEW: SHELF STORAGE

SIDE VIEW: RECESS & DRAWER STORAGE

#### 900 width \$554

LEFT drawers: 90ZKL RIGHT drawers: 90ZKR

TOP VIEW: SHELF AREA & DRAWER AREA

SIDE VIEW: SHELF STORAGE

1500 width

\$950

150ZK