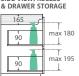

ERPULL Matte White

Cabinet on Kickboard

- 2pac matte white exterior (70% matte, 30% gloss)
- Bright white interior
- U-shape fingerpull channel
- Soft-close doors & drawers
- Full extension drawer runners
- 16mm thick backing boards & drawer bases
- FSC certified, eco-friendly E0 board
- 850mm tall (without top)



### 750 width \$499

LEFT drawers: 75ZKL RIGHT drawers: 75ZKR





TOP VIEW: SHELF AREA & DRAWER AREA





SIDE VIEW: RECESS



## 1200 width

\$740

120ZK





| TOP VIEW. SHEEL AREA & DRAWER AREA |                       |       |  |          |
|------------------------------------|-----------------------|-------|--|----------|
| 307                                | lower<br>shelf<br>422 | 580 ÷ |  | <u> </u> |

SIDE VIEW: SHELF STORAGE

SIDE VIEW: RECESS & DRAWER STORAGE





#### 900 width \$554

LEFT drawers: 90ZKL RIGHT drawers: 90ZKR





TOP VIEW: SHELF AREA & DRAWER AREA

SIDE VIEW: SHELF STORAGE



1500 width

\$950

150ZK