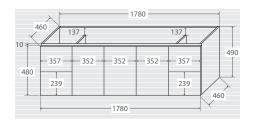

### UNICAB™ 1800

### Extra Wide Wall-Hung Cabinet

- Extra wide 1800 width cabinet
- High quality, UV resistant gloss white exterior
- Bright white interior
- Soft-close doors
- Full extension drawer runners
- 16mm thick backing boards & drawer bases
- FSC certified, eco-friendly E0 board
- Includes aluminium chrome finish handles as standard
- 490mm tall (without top)

## 1800 width \$1000

180