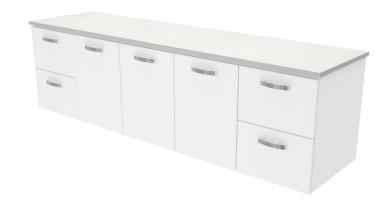

#### Extra Wide Cabinet on Kickboard

- Extra wide 1800 width cabinet
- High quality, UV resistant gloss white exterior
- Bright white interior
- Soft-close doors
- Full extension drawer runners
- 16mm thick backing boards & drawer bases
- FSC certified, eco-friendly E0 board
- Includes aluminium chrome finish handles as standard
- Extra high 880mm tall (without top)

# 1800 width \$1000

180NKW