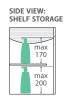

### UNICAB™ 1800

### Extra Wide Wall-Hung Cabinet

- Extra wide 1800 width cabinet
- High quality, UV resistant gloss white exterior
- Bright white interior
- Soft-close doors
- Full extension drawer runners
- 16mm thick backing boards & drawer bases
- FSC certified, eco-friendly E0 board
- Includes aluminium chrome finish handles as standard
- 490mm tall (without top)

## 1800 width \$1000

180