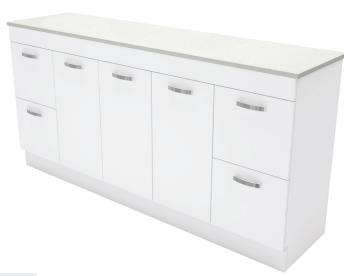

### UNICAB™ 1800

#### Extra Wide Cabinet on Kickboard

- Extra wide 1800 width cabinet
- High quality, UV resistant gloss white exterior
- Bright white interior
- Soft-close doors
- Full extension drawer runners
- 16mm thick backing boards & drawer bases
- FSC certified, eco-friendly E0 board
- Includes aluminium chrome finish handles as standard
- Extra high 880mm tall (without top)

# 1800 width \$1000

180NKW