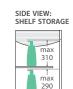

## fienza bathware

**PRODUCT INFORMATION & SPECIFICATIONS** 

#### **CABINET SPECIFICATIONS**

### UNICAB™ 1800

#### Extra Wide Cabinet on Kickboard

- Extra wide 1800 width cabinet
- High quality, UV resistant gloss white exterior
- Bright white interior
- Soft-close doors
- Full extension drawer runners
- 16mm thick backing boards & drawer bases
- FSC certified, eco-friendly E0 board
- Includes aluminium chrome finish handles as standard
- Extra high 880mm tall (without top)



# 1800 width \$1000

180NKW







### UNICAB™ 1800

### Extra Wide Wall-Hung Cabinet

- Extra wide 1800 width cabinet
- High quality, UV resistant gloss white exterior
- Bright white interior
- Soft-close doors
- Full extension drawer runners
- 16mm thick backing boards & drawer bases
- FSC certified, eco-friendly E0 board
- Includes aluminium chrome finish handles as standard
- 490mm tall (without top)



## 1800 width \$1000

180