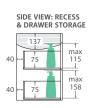

### UNICAB™ 1800

### Extra Wide Wall-Hung Cabinet

- Extra wide 1800 width cabinet
- High quality, UV resistant gloss white exterior
- Bright white interior
- Soft-close doors
- Full extension drawer runners
- 16mm thick backing boards & drawer bases
- FSC certified, eco-friendly E0 board
- Includes aluminium chrome finish handles as standard
- 490mm tall (without top)

## 1800 width \$1000

180