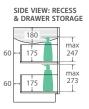

## fienza bathware

**PRODUCT INFORMATION & SPECIFICATIONS** 

#### **CABINET SPECIFICATIONS**

### UNICAB™ 1800

#### Extra Wide Cabinet on Kickboard

- Extra wide 1800 width cabinet
- High quality, UV resistant gloss white exterior
- Bright white interior
- Soft-close doors
- Full extension drawer runners
- 16mm thick backing boards & drawer bases
- FSC certified, eco-friendly E0 board
- Includes aluminium chrome finish handles as standard
- Extra high 880mm tall (without top)



# 1800 width \$1000

180NKW







### UNICAB™ 1800

### Extra Wide Wall-Hung Cabinet

- Extra wide 1800 width cabinet
- High quality, UV resistant gloss white exterior
- Bright white interior
- Soft-close doors
- Full extension drawer runners
- 16mm thick backing boards & drawer bases
- FSC certified, eco-friendly E0 board
- Includes aluminium chrome finish handles as standard
- 490mm tall (without top)



## 1800 width \$1000

180