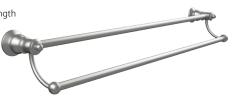

### LILLIAN Double Towel Rail

#### \$145 • 81008BN

- Removable rails can be cut to desired length
- Unique, no-spin design
- Durable PVD Brushed Nickel finish
- Zinc & stainless steel construction
- High-strength fixing brackets