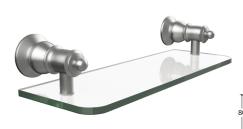

# LILLIAN Glass Shelf

### \$110 • 81007BN

- 8mm thick tempered glass shelf
- Not adjustable
- Durable PVD Brushed Nickel finish
- Zinc & stainless steel construction
- High-strength fixing brackets