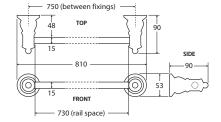

### LILLIAN Double Towel Rail

#### \$145 • 81008BN

- Removable rails can be cut to desired length
- Unique, no-spin design
- Durable PVD Brushed Nickel finish
- Zinc & stainless steel construction
- High-strength fixing brackets