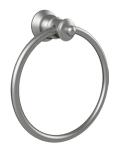

#### **ACCESSORIES**

# LILLIAN Brushed Nickel



# LILLIAN Hand Towel Ring

\$69 · 81002BN





# LILLIAN Single Towel Rail

#### \$99 • 81001BN

- Removable rail can be cut to desired length
- Unique, no-spin design
- Durable PVD Brushed Nickel finish
- Zinc & stainless steel construction
- High-strength fixing brackets



### LILLIAN Double Towel Rail

#### \$145 • 81008BN

- Removable rails can be cut to desired length
- Unique, no-spin design
- Durable PVD Brushed Nickel finish
- Zinc & stainless steel construction
- High-strength fixing brackets





# LILLIAN Glass Shelf

### \$110 • 81007BN

- 8mm thick tempered glass shelf
- Not adjustable
- Durable PVD Brushed Nickel finish
- Zinc & stainless steel construction
- High-strength fixing brackets





### LILLIAN Toilet Roll Holder

## \$75 • 81003BN

- Durable PVD Brushed Nickel finish
- Zinc & stainless steel construction