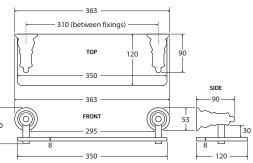

# LILLIAN Single Towel Rail

#### \$99 • 81001BN

- Removable rail can be cut to desired length
- Unique, no-spin design
- Durable PVD Brushed Nickel finish
- Zinc & stainless steel construction
- High-strength fixing brackets