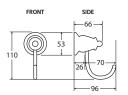

# LILLIAN Glass Shelf

### \$110 • 81007BN

- 8mm thick tempered glass shelf
- Not adjustable
- Durable PVD Brushed Nickel finish
- Zinc & stainless steel construction
- High-strength fixing brackets