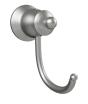

### LILLIAN Robe Hook

#### \$49 • 81004BN

- Durable PVD Brushed Nickel finish
- Zinc & stainless steel construction
- High-strength fixing brackets