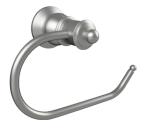

#### \$99 • 81001BN

- Removable rail can be cut to desired length
- Unique, no-spin design
- Durable PVD Brushed Nickel finish
- Zinc & stainless steel construction
- High-strength fixing brackets



### LILLIAN Double Towel Rail

#### \$145 • 81008BN

- Removable rails can be cut to desired length
- Unique, no-spin design
- Durable PVD Brushed Nickel finish
- Zinc & stainless steel construction
- High-strength fixing brackets





# LILLIAN Glass Shelf

### \$110 • 81007BN

- 8mm thick tempered glass shelf
- Not adjustable
- Durable PVD Brushed Nickel finish
- Zinc & stainless steel construction
- High-strength fixing brackets





### LILLIAN Toilet Roll Holder

## \$75 • 81003BN

- Durable PVD Brushed Nickel finish
- Zinc & stainless steel construction
- High-strength fixing brackets





### LILLIAN Robe Hook

#### \$49 • 81004BN

- Durable PVD Brushed Nickel finish
- Zinc & stainless steel construction
- High-strength fixing brackets