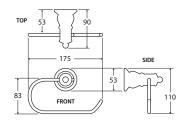

### LILLIAN Toilet Roll Holder

## \$75 • 81003BN

- Durable PVD Brushed Nickel finish
- Zinc & stainless steel construction
- High-strength fixing brackets