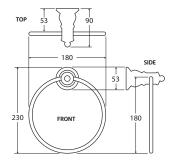

# LILLIAN Single Towel Rail

#### \$99 • 81001BN

- Removable rail can be cut to desired length
- Unique, no-spin design
- Durable PVD Brushed Nickel finish
- Zinc & stainless steel construction
- High-strength fixing brackets