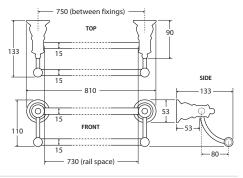

### LILLIAN Double Towel Rail

#### \$145 • 81008BN

- Removable rails can be cut to desired length
- Unique, no-spin design
- Durable PVD Brushed Nickel finish
- Zinc & stainless steel construction
- High-strength fixing brackets