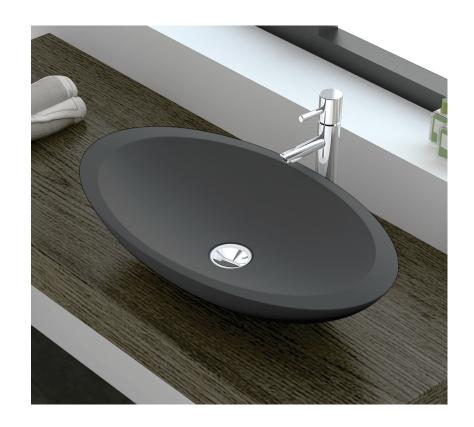

## BAHAMA

## Above Counter Cast Stone Basin

- Cast stone solid surface
- Matte grey finish (also available in matte white, matte black and gloss black)
- Matching pop-up waste available
- No tap hole
- No overflow
- Requires 32mm waste, no overflow
- Waste not included with basin
- Our quality Solid Surface material does not yellow or crack like some cheaper alternatives on the market.

| Product Code | CSB01-GREY    |
|--------------|---------------|
| Barcode      | 9347900015286 |

| Specifications   |                    |
|------------------|--------------------|
| Outer Dimensions | 600 x 350 x 105 mm |
| Inner Bowl Depth | 85 mm              |
| Bowl Capacity    | 6 Litres           |
| Weight           | 8.5 kg             |