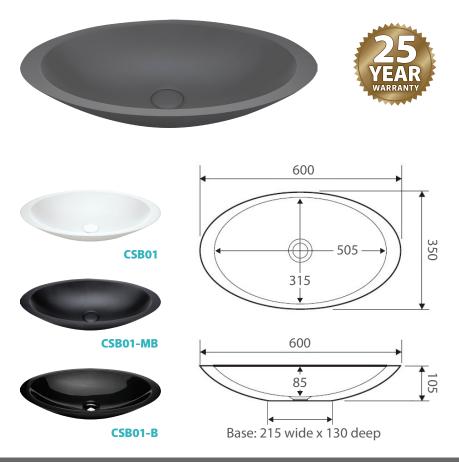

## Above Counter Cast Stone Basin

- Cast stone solid surface
- Matte grey finish (also available in matte white, matte black and gloss black)
- Matching pop-up waste available
- No tap hole
- No overflow
- Requires 32mm waste, no overflow
- Waste not included with basin
- Our quality Solid Surface material does not yellow or crack like some cheaper alternatives on the market.

| Product Code | CSB01-GREY    |
|--------------|---------------|
| Barcode      | 9347900015286 |

| Specifications   |                    |
|------------------|--------------------|
| Outer Dimensions | 600 x 350 x 105 mm |
| Inner Bowl Depth | 85 mm              |
| Bowl Capacity    | 6 Litres           |
| Weight           | 8.5 kg             |

| Warranty             | Period   |
|----------------------|----------|
| Structural Integrity | 25 Years |
| Cast Stone Finish    | 5 Years  |

Find your nearest retailer at fienza.com.au/retailers. To find a product on show, please call your nearest retailer to check if they currently show this product.