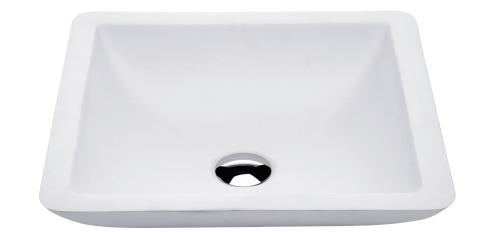

## 420 Above Counter Cast Stone Basin

- Cast stone solid surface
- Matte white finish (also available in matte grey and matte black)
- Matching pop-up waste available
- No tap hole
- No overflow
- Requires 32mm waste, no overflow
- Waste not included with basin
- Our quality Solid Surface material does not yellow or crack like some cheaper alternatives on the market.

| Product Code | CSB02         |
|--------------|---------------|
| Barcode      | 9347900001067 |

| Specifications   |                    |
|------------------|--------------------|
| Outer Dimensions | 420 x 420 x 105 mm |
| Inner Bowl Depth | 85 mm              |
| Bowl Capacity    | 6 Litres           |
| Weight           | 8.5 kg             |