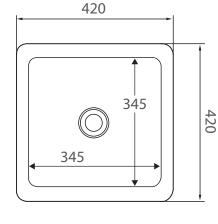

| Product Code | CSB02         |
|--------------|---------------|
| Barcode      | 9347900001067 |

| Specifications   |                    |
|------------------|--------------------|
| Outer Dimensions | 420 x 420 x 105 mm |
| Inner Bowl Depth | 85 mm              |
| Bowl Capacity    | 6 Litres           |
| Weight           | 8.5 kg             |