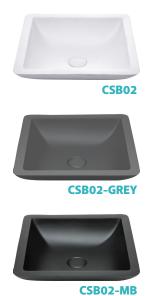

## 420 Above Counter Cast Stone Basin

- Cast stone solid surface
- Matte white finish (also available in matte grey and matte black)
- Matching pop-up waste available
- No tap hole
- No overflow
- Requires 32mm waste, no overflow
- Waste not included with basin
- Our quality Solid Surface material does not yellow or crack like some cheaper alternatives on the market.

| Product Code | CSB02         |
|--------------|---------------|
| Barcode      | 9347900001067 |

| Specifications   |                    |
|------------------|--------------------|
| Outer Dimensions | 420 x 420 x 105 mm |
| Inner Bowl Depth | 85 mm              |
| Bowl Capacity    | 6 Litres           |
| Weight           | 8.5 kg             |