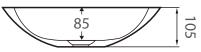

| Product Code | CSB02         |
|--------------|---------------|
| Barcode      | 9347900001067 |

| Specifications   |                    |
|------------------|--------------------|
| Outer Dimensions | 420 x 420 x 105 mm |
| Inner Bowl Depth | 85 mm              |
| Bowl Capacity    | 6 Litres           |
| Weight           | 8.5 kg             |