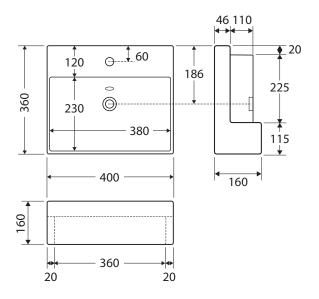

CERAMIC 5 YEARS replacement parts or product Due to the nature of ceramic as a material, small variations in size and shape do occur. Ensure that the measurements of the purchased basin are checked physically, BEFORE cutting any counter-top. Specification drawings are a GUIDE ONLY. Fienza will not be held liable for any errors made by external parties when cutting counter-tops.