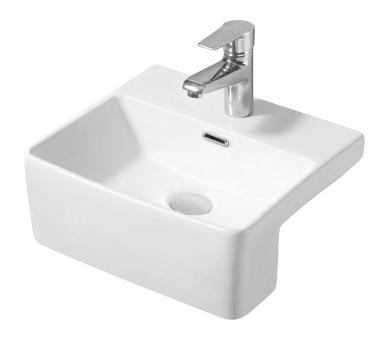

## PETRA MINI

Semi-Recessed Basin

## \$249 • RB5050

- Gloss white ceramic
- One tap hole, with overflow
- Requires 32mm waste with overflow (not included)

DOMESTIC WARRANTY:

CERAMIC
5 YEARS replacement parts or product

COMMERCIAL WARRANTY: