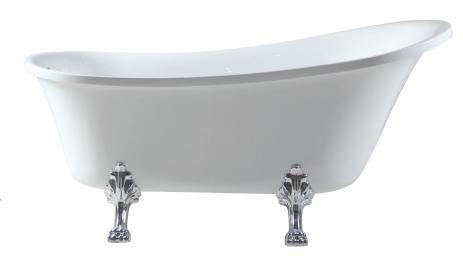

## Free-Standing Acrylic Bath

- CHROME claw feet
- Gloss White Acrylic bath
- Traditional slipper-shape with roll-top edge
- Free-standing style
- Available in two lengths
- Available with feet in three colours
- Sanitary grade acrylic
- Inbuilt steel support frame
- Adjustable steel legs
- Chrome overflow included with bath
- Chrome waste included with bath

With CHROME feet: **1500mm • FR2550-1500C 1700mm • FR2550-1700C** 

| With SEMI-GLOSS WHITE feet: |   |              |
|-----------------------------|---|--------------|
| 1500mm                      | • | FR2550-1500W |
| 1700mm                      | • | FR2550-1700W |