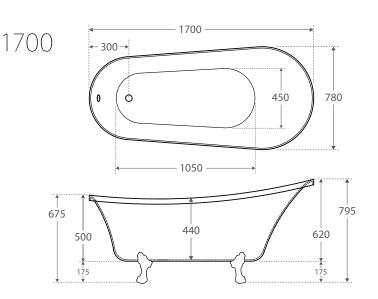

## Free-Standing Acrylic Bath

- CHROME claw feet
- Gloss White Acrylic bath
- Traditional slipper-shape with roll-top edge
- Free-standing style
- Available in two lengths
- Available with feet in three colours
- Sanitary grade acrylic
- Inbuilt steel support frame
- Adjustable steel legs
- Chrome overflow included with bath
- Chrome waste included with bath

With CHROME feet: **1500mm • FR2550-1500C 1700mm • FR2550-1700C** 

| With SEMI-GLOSS WHITE feet: |   |              |
|-----------------------------|---|--------------|
| 1500mm                      | • | FR2550-1500W |
| 1700mm                      | • | FR2550-1700W |