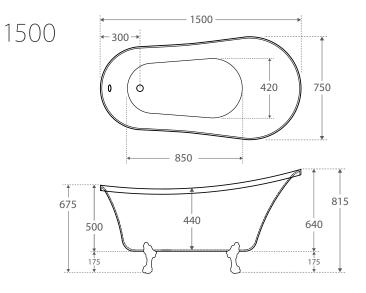

With CHROME feet: **1500mm • FR2550-1500C 1700mm • FR2550-1700C** 

| With SEMI-GLOSS WHITE feet: |   |              |
|-----------------------------|---|--------------|
| 1500mm                      | • | FR2550-1500W |
| 1700mm                      | • | FR2550-1700W |