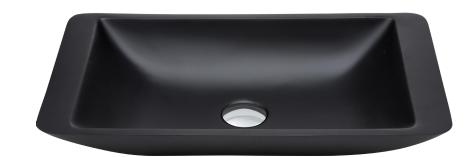

## 600 Above Counter Cast Stone Basin

- Cast stone solid surface
- Matte black finish (also available in matte white and matte grey)
- Matching pop-up waste available
- No tap hole
- No overflow
- Requires 32mm waste, no overflow
- Waste not included with basin
- Our quality Solid Surface material does not yellow or crack like some cheaper alternatives on the market.

| Product Code | CSB03-MB      |
|--------------|---------------|
| Barcode      | 9347900015279 |

| Specifications   |                    |
|------------------|--------------------|
| Outer Dimensions | 600 x 345 x 105 mm |
| Inner Bowl Depth | 85 mm              |
| Bowl Capacity    | 9 Litres           |
| Weight           | 10.5 kg            |