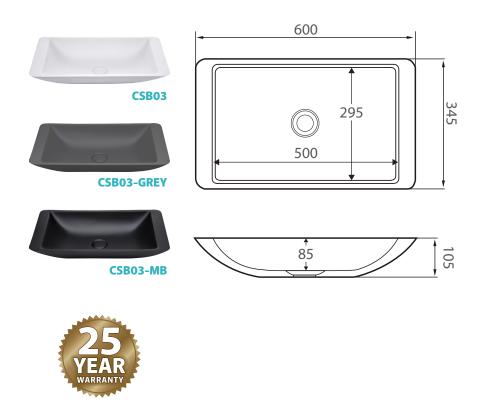

## 600 Above Counter Cast Stone Basin

- Cast stone solid surface
- Matte black finish (also available in matte white and matte grey)
- Matching pop-up waste available
- No tap hole
- No overflow
- Requires 32mm waste, no overflow
- Waste not included with basin
- Our quality Solid Surface material does not yellow or crack like some cheaper alternatives on the market.

| Product Code | CSB03-MB      |
|--------------|---------------|
| Barcode      | 9347900015279 |

| Specifications   |                    |
|------------------|--------------------|
| Outer Dimensions | 600 x 345 x 105 mm |
| Inner Bowl Depth | 85 mm              |
| Bowl Capacity    | 9 Litres           |
| Weight           | 10.5 kg            |

| Warranty             | Period   |
|----------------------|----------|
| Structural Integrity | 25 Years |
| Cast Stone Finish    | 5 Years  |

Find your nearest retailer at fienza.com.au/retailers. To find a product on show, please call your nearest retailer to check if they currently show this product.