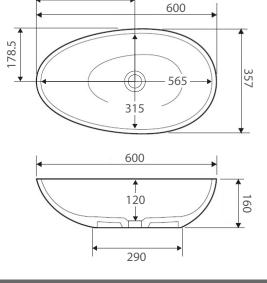

| Product Code | CSB61         |
|--------------|---------------|
| Barcode      | 9347900001098 |

| Specifications   |                    |
|------------------|--------------------|
| Outer Dimensions | 600 x 350 x 160 mm |
| Inner Bowl Depth | 120 mm             |
| Bowl Capacity    | 13 Litres          |
| Weight           | 8.5 kg             |