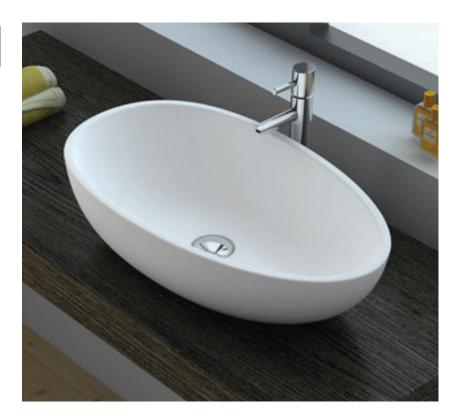

## Above Counter Cast Stone Basin

- Cast stone solid surface
- Matte white finish
- Matching pop-up waste available
- No tap hole
- No overflow
- Requires 32mm waste, no overflow
- Waste not included with basin
- Our quality Solid Surface material does not yellow or crack like some cheaper alternatives on the market.