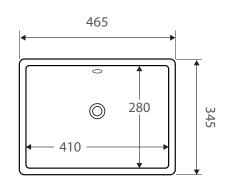

| Specifications   |                    |
|------------------|--------------------|
| Outer Dimensions | 465 x 345 x 190 mm |
| Inner Bowl Depth | 145 mm             |
| Bowl Capacity    | 9 Litres           |