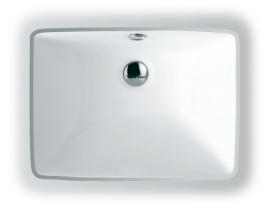

## Undermounted Ceramic Basin

- Gloss white finish
- Mounted under the vanity top
- No tap hole
- Overflow
- Requires 32mm waste, with overflow
- Waste not included

| Product Code | TR4070        |
|--------------|---------------|
| Barcode      | 9347900001944 |

| Specifications   |                    |
|------------------|--------------------|
| Outer Dimensions | 465 x 345 x 190 mm |
| Inner Bowl Depth | 145 mm             |
| Bowl Capacity    | 9 Litres           |