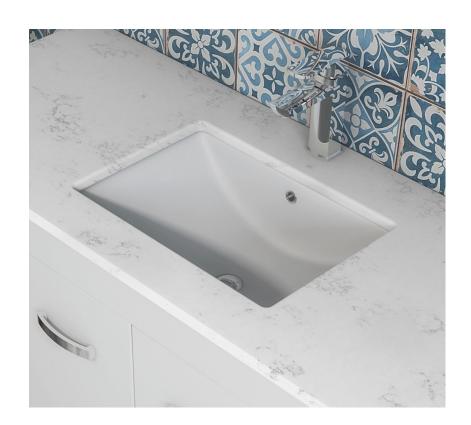

## Undermounted Ceramic Basin

- Gloss white finish
- Mounted under the vanity top
- No tap hole
- Overflow
- Requires 32mm waste, with overflow
- Waste not included

| Product Code | TR4070        |
|--------------|---------------|
| Barcode      | 9347900001944 |

| Specifications   |                    |
|------------------|--------------------|
| Outer Dimensions | 465 x 345 x 190 mm |
| Inner Bowl Depth | 145 mm             |
| Bowl Capacity    | 9 Litres           |