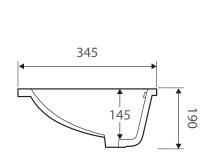

| Specifications   |                    |
|------------------|--------------------|
| Outer Dimensions | 465 x 345 x 190 mm |
| Inner Bowl Depth | 145 mm             |
| Bowl Capacity    | 9 Litres           |