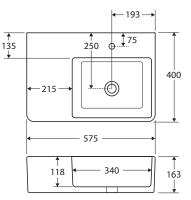

# DELTA CARE

Left-Hand Wall-Hung Basin

#### \$349 • RB2275L

- Can be installed to comply with AS1428.1
- Ideal for small bathrooms or powder rooms
- Integral shelf
- Gloss white ceramic
- One tap hole, with overflow
- Requires 32mm waste with overflow (not included)
- Wall bolts included
- Capacity: 5.3 litres
- Weight: 22kg