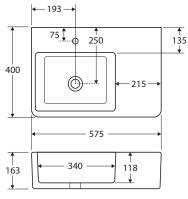

# **DELTA CARE**

Right-Hand Wall-Hung Basin

### \$349 • RB2275R

- Can be installed to comply with AS1428.1
- Ideal for small bathrooms or powder rooms
- Integral shelf
- Gloss white ceramic
- One tap hole, with overflow
- Requires 32mm waste with overflow (not included)
- Wall bolts included
- Capacity: 5.3 litres
- Weight: 22kg