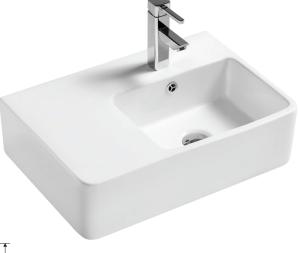

# DELTA CARE

Left-Hand Wall-Hung Basin

#### \$349 • RB2275L

- Can be installed to comply with AS1428.1
- Ideal for small bathrooms or powder rooms
- Integral shelf
- Gloss white ceramic
- One tap hole, with overflow
- Requires 32mm waste with overflow (not included)
- Wall bolts included
- Capacity: 5.3 litres
- Weight: 22kg