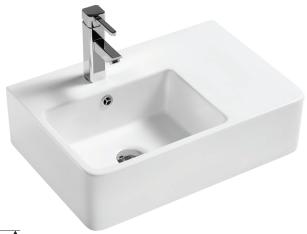

# **DELTA CARE**

Right-Hand Wall-Hung Basin

### \$349 • RB2275R

- Can be installed to comply with AS1428.1
- Ideal for small bathrooms or powder rooms
- Integral shelf
- Gloss white ceramic
- One tap hole, with overflow
- Requires 32mm waste with overflow (not included)
- Wall bolts included
- Capacity: 5.3 litres
- Weight: 22kg