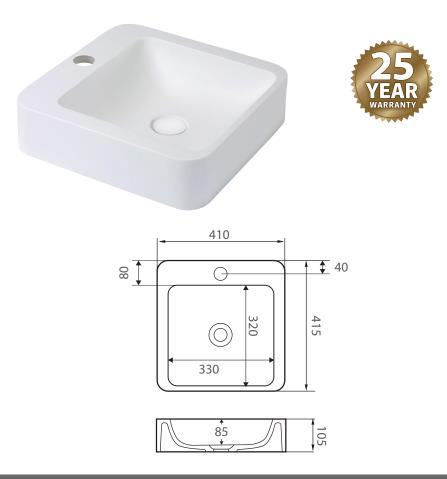

| Product Code | CSB09         |
|--------------|---------------|
| Barcode      | 9347900001081 |

| Specifications   |                    |
|------------------|--------------------|
| Outer Dimensions | 410 x 415 x 105 mm |
| Inner Bowl Depth | 85 mm              |
| Bowl Capacity    | 6 Litres           |
| Weight           | 9.5 kg             |