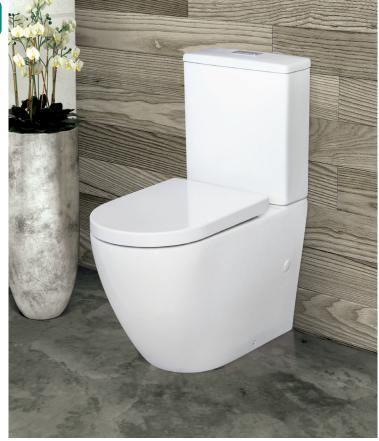

## **ALIX**

Back-to-Wall Toilet Suite

P-Trap • \$564 • K011P S-Trap 90-160 • \$599 • K011A S-Trap 160-230 • \$614 • K011B

#### Grey Seat:

P-Trap • \$564 • K011GP S-Trap 90-160 • \$599 • K011GA S-Trap 160-230 • \$614 • K011GB

- Can be installed to comply with Ambulant AS1428.1
- Extended height pan: 450mm
- Rimless hygienic flushing
- Short projection from wall for tight spaces
- Concealed pan for easy cleaning
- White OR grey UF quick release, soft close seat
- Large, easy-push chrome flush buttons
- High quality, R&T flush mechanism
- Top or bottom inlets:
  - Left top inlet