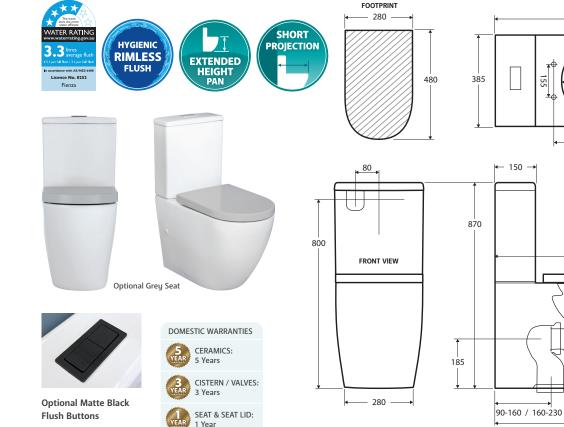

#### Grey Seat:

P-Trap • \$564 • K011GP S-Trap 90-160 • \$599 • K011GA S-Trap 160-230 • \$614 • K011GB

- Can be installed to comply with Ambulant AS1428.1
- Extended height pan: 450mm
- Rimless hygienic flushing
- Short projection from wall for tight spaces
- Concealed pan for easy cleaning
- White OR grey UF quick release, soft close seat
- Large, easy-push chrome flush buttons
- High quality, R&T flush mechanism
- Top or bottom inlets:
  - Left top inlet

\$30 • 200784

- Left or right bottom inlet
- Available as P-Trap or S-Trap
- WELS 4 Star rated, 4.5L/3L (3.3L average flush)
- WELS Registration: L06202

615

615

260

433

360

485

450 PAN

ONLY