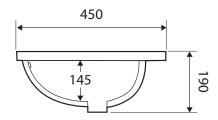

## **CRYSTAL**

Fully Inset Basin

1 tap hole • \$99 • TR4056-1 3 tap holes • \$99 • TR4056-3

- Gloss white ceramic
- One OR three tap holes
- Overflow located at front of inner bowl
- Requires 32mm waste with overflow (not included)
- Capacity: 6 litres

Due to the nature of ceramic as a material, small variations in size and shape do occur. Ensure that the measurements of the purchased basin are checked physically, BEFORE cutting any counter-top. Specification drawings are a GUIDE ONLY. Fienza will not be held liable for any errors made by external parties when cutting counter-tops.