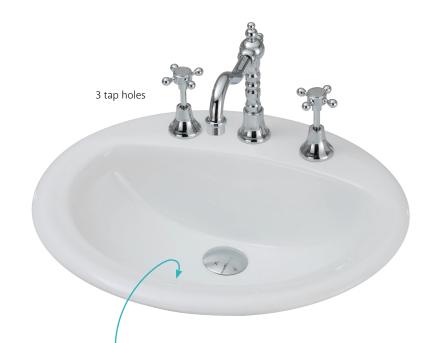

## **CRYSTAL**

Fully Inset Basin

1 tap hole • \$99 • TR4056-1 3 tap holes • \$99 • TR4056-3

- Gloss white ceramic
- One OR three tap holes
- Overflow located at front of inner bowl
- Requires 32mm waste with overflow (not included)
- Capacity: 6 litres

## DOMESTIC WARRANTY:

CERAMIC

5 YEARS replacement parts or product

COMMERCIAL WARRANTY:

CERAMIC 5 YEARS replacement parts or product

Discrete overflow at front of inner bowl