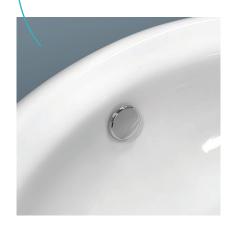

## **CRYSTAL**

Fully Inset Basin

1 tap hole • \$99 • TR4056-1 3 tap holes • \$99 • TR4056-3

- Gloss white ceramic
- One OR three tap holes
- Overflow located at front of inner bowl
- Requires 32mm waste with overflow (not included)
- Capacity: 6 litres

## DOMESTIC WARRANTY:

CERAMIC

5 YEARS replacement parts or product

COMMERCIAL WARRANTY:

CERAMIC 5 YEARS replacement parts or product

Discrete overflow at front of inner bowl