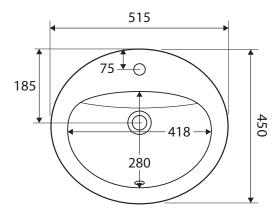

## **CRYSTAL**

Fully Inset Basin

1 tap hole • \$99 • TR4056-1 3 tap holes • \$99 • TR4056-3

- Gloss white ceramic
- One OR three tap holes
- Overflow located at front of inner bowl
- Requires 32mm waste with overflow (not included)
- Capacity: 6 litres

Due to the nature of ceramic as a material, small variations in size and shape do occur. Ensure that the measurements of the purchased basin are checked physically, BEFORE cutting any counter-top. Specification drawings are a GUIDE ONLY. Fienza will not be held liable for any errors made by external parties when cutting counter-tops.