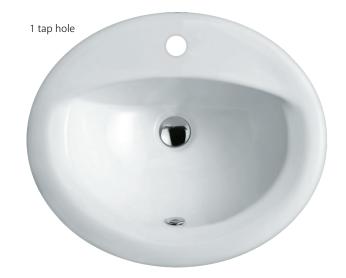

## **CRYSTAL**

Fully Inset Basin

1 tap hole • \$99 • TR4056-1 3 tap holes • \$99 • TR4056-3

- Gloss white ceramic
- One OR three tap holes
- Overflow located at front of inner bowl
- Requires 32mm waste with overflow (not included)
- Capacity: 6 litres