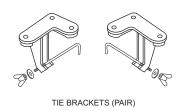

## **INSTALLATION STEPS**

- 1. Fold the cut-out template and place over the counter top and apron. Secure with adhesive tape.
- 2. Transfer template cutting lines to counter top and apron note that apron must be <20mm thick.
- 3. Use a jigsaw or similar to cut out the opening. Check-fit the basin and adjust cut out to suit.
- 4. Fit tapware and waste assembly to basin.
- 5. Attach the tie-brackets to the underside of the bench (positioned as shown on the template).
- 6. Apply silicone sealant to the counter top and apron contact faces (do **not** use epoxy adhesive).
- 7. Fit the basin, connecting the tie hooks to secure the basin in place.
- 8. Apply finishing sealant to edges and smooth to an acceptable cosmetic finish.

TEMPLATE

Tie bracket ±1112 positions

TOP

FRONT

145