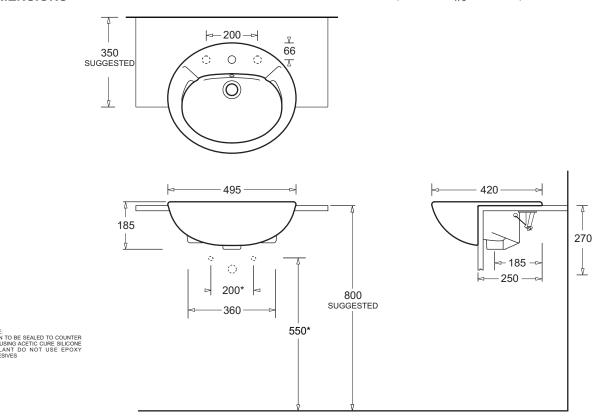

LATION STEPS**

- 1. Fold the cut-out template and place over the counter top and apron. Secure with adhesive tape.
- 2. Transfer template cutting lines to counter top and apron note that apron must be <20mm thick.
- 3. Use a jigsaw or similar to cut out the opening. Check-fit the basin and adjust cut out to suit.
- 4. Fit tapware and waste assembly to basin.
- 5. Attach the tie-brackets to the underside of the bench (positioned as shown on the template).
- 6. Apply silicone sealant to the counter top and apron contact faces (do **not** use epoxy adhesive).
- 7. Fit the basin, connecting the tie hooks to secure the basin in place.
- 8. Apply finishing sealant to edges and smooth to an acceptable cosmetic finish.



TEMPLATE

Tie bracket ±1112 positions

TOP

FRONT

145

## **DIMENSIONS**



\* RECOMMENDED WATER INLET LOCATIONS