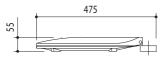

#### Seido

The Seido toilet seat is constructed from compression moulded plastic. Its clean simple lines are matched with the Seido pans with double flap seat and chrome plastic soft-close hinges.

#### **Pans**

Suitable for use with the Seido Wall Faced and Wall Hung Pans.

#### Colours available

White.

#### **Product codes**

Soft close hinges (300023).