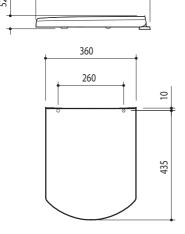

#### Lucid

The Lucid toilet seat is constructed from compression moulded plastic. Its square uncomplicated lines are matched with the Lucid Wall Hung pan with double flap seat and blind fixing hinges.

#### **Pans**

Suitable for use with Lucid wall hung pans.

# Colours available

White.

#### **Product codes**

Blind Fix (300003).