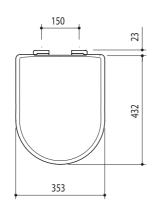

#### Seido

The Seido toilet seat is constructed from compression moulded plastic. Its clean simple lines are matched with the Seido pans with double flap seat and chrome plastic soft-close hinges.

#### **Pans**

Suitable for use with the Seido Wall Faced and Wall Hung Pans.

#### Colours available

White.

#### **Product codes**

Soft close hinges (300023).