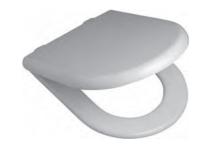

# Newport

The Newport toilet seat is constructed from compression moulded plastic. Its attractive design is matched perfectly with the pan with double-flap seat and easy-fix dual-position stainless steel hinges.

#### **Pans**

Suitable for use with the Newport Closecoupled and Wall Faced toilet pans.

#### Colours available

White, Ivory.

## **Product codes**

Stainless steel hinges (current version) (813303). Soft close hinges (813007) white only.

445

453

Dimensions are in mm and subject to normal manufacturing tolerances. The manufacturer reserves the right to alter specifications without notice.