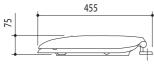

## **Product codes**

Stainless steel hinges (current version) (813303). Soft close hinges (813007) white only.

445

453

Dimensions are in mm and subject to normal manufacturing tolerances. The manufacturer reserves the right to alter specifications without notice.