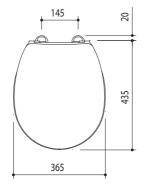

## **Product codes**

Stainless steel hinges (current version) (813303). Soft close hinges (813007) white only.

445

453

Dimensions are in mm and subject to normal manufacturing tolerances. The manufacturer reserves the right to alter specifications without notice.