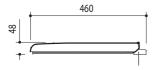

Thermolite

The Thermolite toilet seat is constructed from compression moulded plastic with double flap seat. Available as standard with stainless steel hinges or chrome plated soft-close hinges.

## **Pans**

Suitable for use with Regent close-coupled pans.

#### Colours available

White.

#### **Product codes**

Standard stainless steel hinges (800297). Soft close hinges (800296).