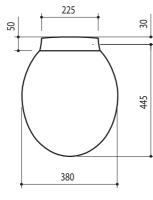

#### Seido

The Seido toilet seat is constructed from compression moulded plastic. Its clean simple lines are matched with the Seido pans with double flap seat and chrome plastic soft-close hinges.

#### **Pans**

Suitable for use with the Seido Wall Faced and Wall Hung Pans.

#### Colours available

White.

#### **Product codes**

Soft close hinges (300023).