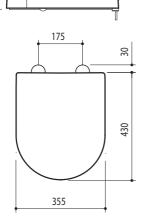

# Newport

The Newport toilet seat is constructed from compression moulded plastic. Its attractive design is matched perfectly with the pan with double-flap seat and easy-fix dual-position stainless steel hinges.

#### **Pans**

Suitable for use with the Newport Closecoupled and Wall Faced toilet pans.

#### Colours available

White, Ivory.

## **Product codes**

Stainless steel hinges (current version) (813303). Soft close hinges (813007) white only.

445

453

Dimensions are in mm and subject to normal manufacturing tolerances. The manufacturer reserves the right to alter specifications without notice.