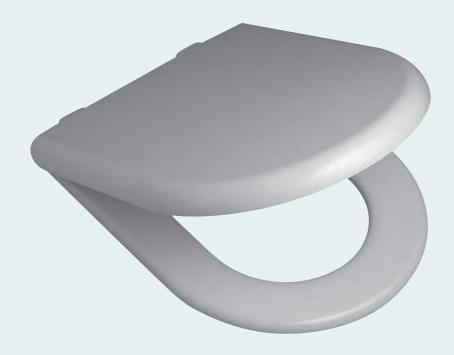

#### Seido

The Seido toilet seat is constructed from compression moulded plastic. Its clean simple lines are matched with the Seido pans with double flap seat and chrome plastic soft-close hinges.

#### **Pans**

Suitable for use with the Seido Wall Faced and Wall Hung Pans.

#### Colours available

White.

#### **Product codes**

Soft close hinges (300023).