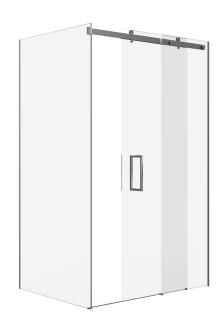

# **Darossa** slider shower screen

With exposed rollers and a polished aluminium rail, 8mm toughened glass, easy to clean Enduroshield and a new slim design, the Barossa Slider is the king of shower screens.

#### FEATURES AND BENEFITS

- Screen height 2000mm
- Sliding door
- Semi-frameless 8mm glass
- Toughened safety glass AS/NZS2208
- Easy to clean glass, pre-treated with Enduroshield
- Fully reversible screen suits Flinders SMC, Daintree & Barossa bases
- Suits tiled floors
- Front panel sets can be used in an alcove