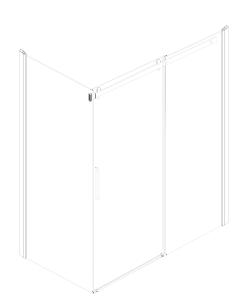

| ront | Panel |  |  |
|------|-------|--|--|
| 1220 | )     |  |  |

Alcove: min 1155 (+25) With Return: min 1170 (+25)

Alcove: min 1435 (+25) With Return: min 1450 (+25)

## Return Panel

1500

900 min 860 (+25)