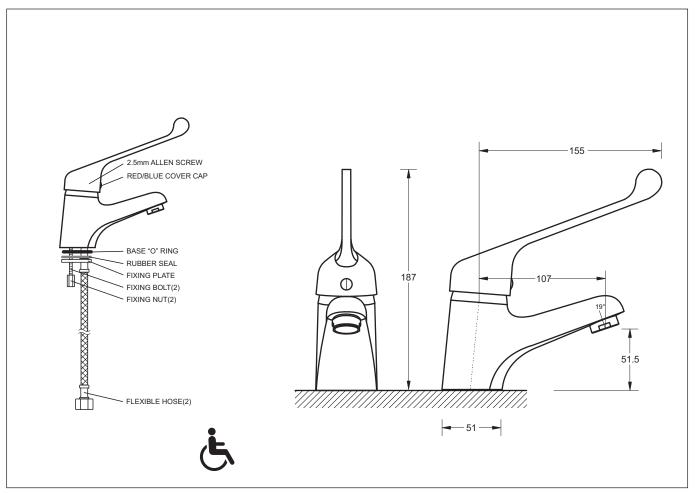

## LIFE ASSIST BASIN MIXER

EXTENDED LEVER MIXER

- Attractively styled special purpose mixer tap with a fixed spout
- Extended lever suitable for use in Assisted Living installations
- Compliant with AS1428.1 for Special Needs applications
- Tubular spout pattern with aerator
- Quality 40mm diameter ceramic disc provides accurate flow and mixing temperature control
- Adjustable fixings to accommodate benchtop thicknesses up to 35mm

| Provided     |                              |              |
|--------------|------------------------------|--------------|
| ltem         | Description                  | Code         |
| Toilet       | Living Assist Basin Mixer    | JTL121       |
| Installation | Instruction sheet, Allen key | $\checkmark$ |