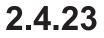

## VENEZIA ASH

SQUARE COUNTERTOP VESSEL

Nominal Size 380 x 380mm

0 TAPHOLE

## VENEZIA ASH SQUARE COUNTER TOP VESSEL

- Contemporary vitreous china vessel basin
- Benchtop mounting permits wall or bench-top tapware fitting
- Features modern angular vessel style with fine lines
- 32mm waste outlet
- 380 x 380mm
- Capacity10.4L