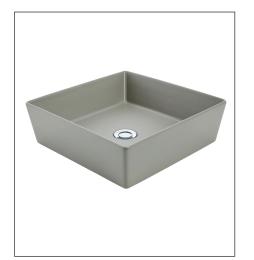

## VENEZIA ASH

SQUARE COUNTERTOP VESSEL

Nominal Size 380 x 380mm

0 TAPHOLE

## VENEZIA ASH SQUARE COUNTER TOP VESSEL

- Contemporary vitreous china vessel basin
- Benchtop mounting permits wall or bench-top tapware fitting
- Features modern angular vessel style with fine lines
- 32mm waste outlet
- 380 x 380mm
- Capacity10.4L

All dimensions are in millimetres and are subject to normal manufacturing variation of +/- 3mm on all surfaces. As product development is ongoing BPA reserves the right to vary specifications without notice.