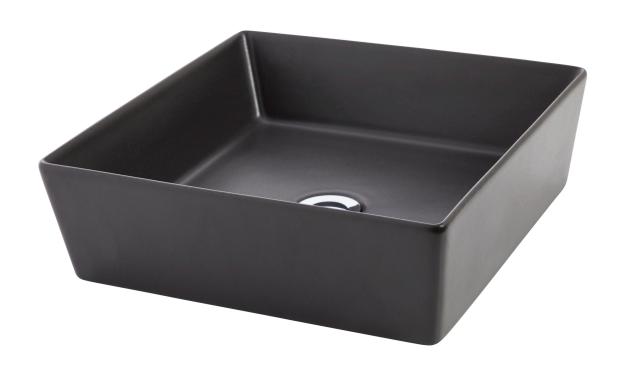

## **VENEZIA GRAPHITE**

SQUARE COUNTERTOP VESSEL

Nominal Size 380 x 380mm

0 TAPHOLE

## SQUARE COUNTER TOP VESSEL

- Contemporary vitreous china vessel basin
- · Benchtop mounting permits wall or bench-top tapware fitting
- Features modern angular vessel style with fine lines
- 32mm waste outlet
- 380 x 380mm
- Capacity10.4L