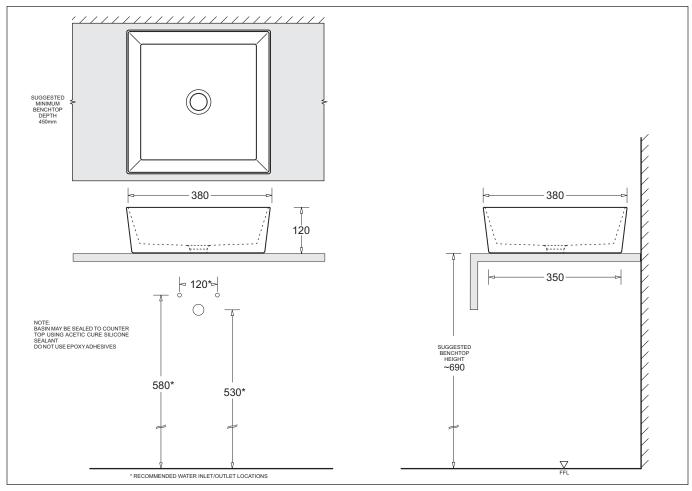

## **VENEZIA GRAPHITE**

SQUARE COUNTERTOP VESSEL

Nominal Size 380 x 380mm

0 TAPHOLE

## SQUARE COUNTER TOP VESSEL

- Contemporary vitreous china vessel basin
- · Benchtop mounting permits wall or bench-top tapware fitting
- Features modern angular vessel style with fine lines
- 32mm waste outlet
- 380 x 380mm
- Capacity10.4L