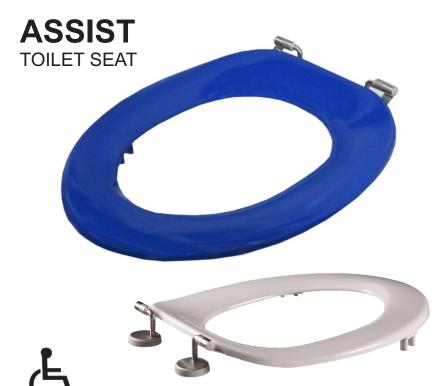

RB6015x

May 2018

## Specifications

| Material   | Duroplast (Urea)                            |
|------------|---------------------------------------------|
| Colour (x) | B-Blue, G-Grey, W-White                     |
| Hinge      | Bolt-through, Vandal proof,<br>Normal close |

## Compatibility

- Plaza Assist/Ambulant
- Plaza/Civic CCS
- Mode P/S
- Mode Deluxe S

Note: Can be installed in compliance with AS1428.1 Design for access and mobility

Includes lateral Stabilizers

All dimensions are in millimetres and are subject to normal manufacturing variation. As product development is ongoing BPA reserves the right to vary specifications without notice. **Bathroom Products Australia P/L** ABN 87 079 297 617 Tel: 1300 717 717 Fax: 1300 746 480