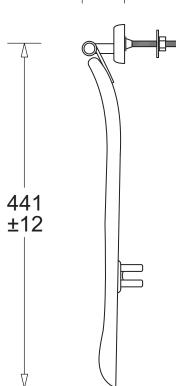

## Specifications

| Material   | Duroplast (Urea)                            |
|------------|---------------------------------------------|
| Colour (x) | B-Blue, G-Grey, W-White                     |
| Hinge      | Bolt-through, Vandal proof,<br>Normal close |

## Compatibility

- Plaza Assist/Ambulant
- Plaza/Civic CCS
- Mode P/S
- Mode Deluxe S

Note: Can be installed in compliance with AS1428.1 Design for access and mobility

Includes lateral Stabilizers

All dimensions are in millimetres and are subject to normal manufacturing variation. As product development is ongoing BPA reserves the right to vary specifications without notice. **Bathroom Products Australia P/L** ABN 87 079 297 617 Tel: 1300 717 717 Fax: 1300 746 480