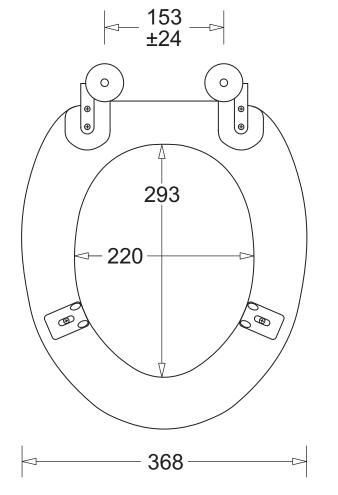

## Specifications

| Material   | Duroplast (Urea)                            |
|------------|---------------------------------------------|
| Colour (x) | B-Blue, G-Grey, W-White                     |
| Hinge      | Bolt-through, Vandal proof,<br>Normal close |

## Compatibility

- Plaza Assist/Ambulant
- Plaza/Civic CCS
- Mode P/S
- Mode Deluxe S

Note: Can be installed in compliance with AS1428.1 Design for access and mobility

Includes lateral Stabilizers

All dimensions are in millimetres and are subject to normal manufacturing variation. As product development is ongoing BPA reserves the right to vary specifications without notice. **Bathroom Products Australia P/L** ABN 87 079 297 617 Tel: 1300 717 717 Fax: 1300 746 480