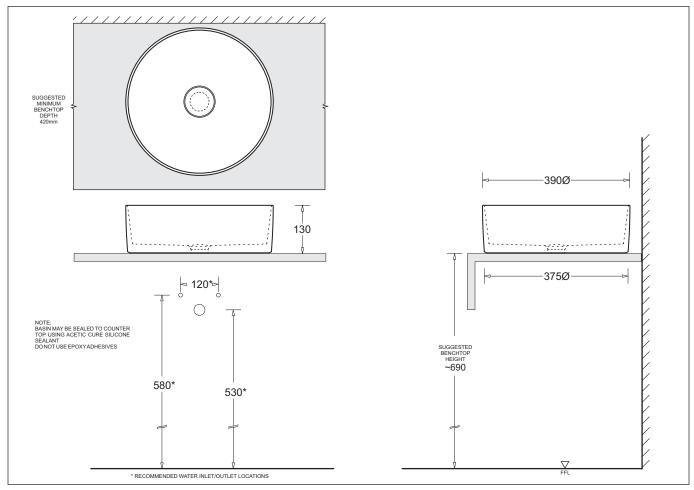

## **VENEZIA ASH**

ROUND COUNTERTOP VESSEL

Nominal Diameter 390mm

0 TAPHOLE

## **ROUND COUNTERTOP VESSEL**

- Contemporary vitreous china ash color vessel basin supplied with ash color pebble and chrome pop-down
- Benchtop mounting permits wall or bench-top tapware fitting
- Features modern vessel style
- 32mm waste outlet with decorative china cover cap
- 390mm diameter
- Capacity 8.1L