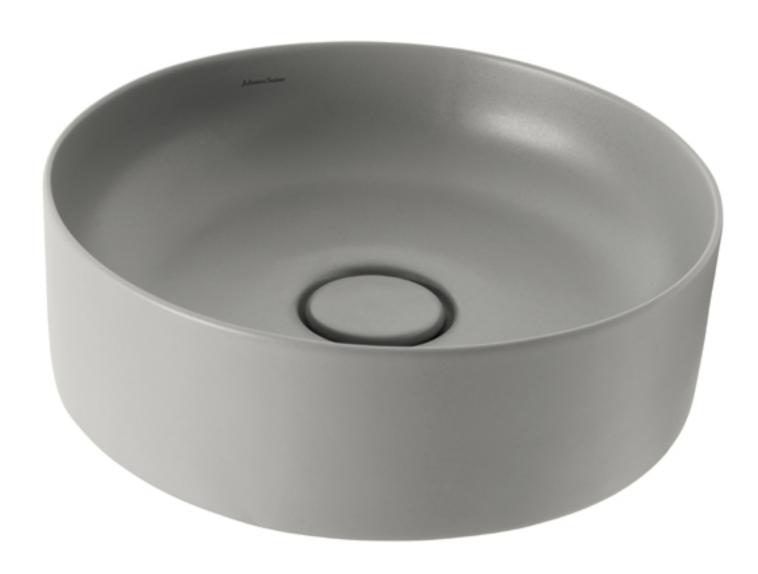

## **VENEZIA ASH**

ROUND COUNTERTOP VESSEL

Nominal Diameter 390mm

0 TAPHOLE

## **ROUND COUNTERTOP VESSEL**

- Contemporary vitreous china ash color vessel basin supplied with ash color pebble and chrome pop-down
- Benchtop mounting permits wall or bench-top tapware fitting
- Features modern vessel style
- 32mm waste outlet with decorative china cover cap
- 390mm diameter
- Capacity 8.1L