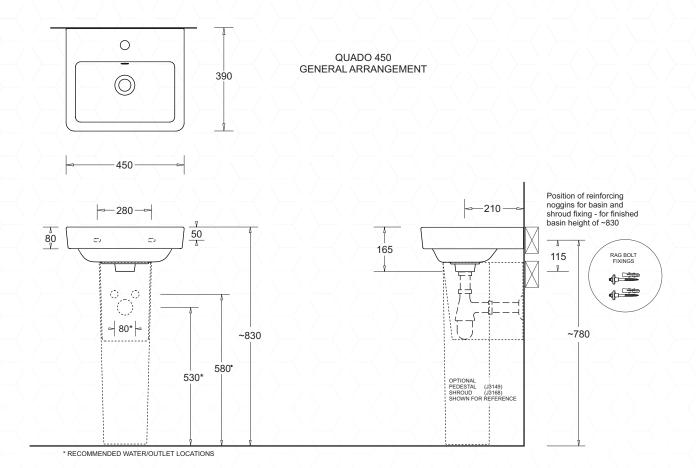

## **WARRANTY**

10 YEARS - REFER TO T&CS AT johnsonsuisse.com.au

NOMINAL SIZE 450 x 390mm