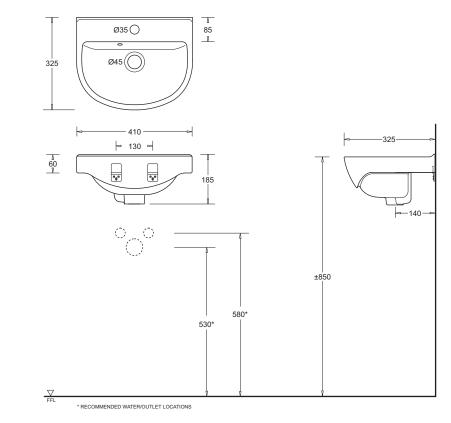

## INSTALLATION INSTRUCTIONS WINDSOR 410 COMPACT WALL BASIN



PRODUCT CODE: J3190.1



## **INSTALLATION STEPS**

1. Fix the clip brackets to the wall at the desired height - the brackets should be level and 130mm apart.

NOTE: when installing onto a stud wall a reinforcing noggin is required, this should be fitted centred on the height of the mounting screw fixing.

- 2. Fit tapware and waste assembly to basin..
- 3. Slide the basin into the clip brackets. Check and adjust so that the basin is level and securely fixed.
- 4. Connect water supply and waste.



## DIMENSIONS



Tel: 1300 717 717 Fax: 1300 746 480 www.johnsonsuisse.com.au