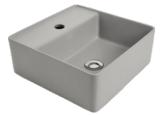

## **VENEZIA**

SQUARE COUNTERTOP BASIN

Nominal Size 350 x 350mm

This Basin is also available in:

Ash JBSV035.1A

Graphite JBSV035.1G

Sand JBSV035.1S

## **Provided**

| Item         | Description                                | Code       |
|--------------|--------------------------------------------|------------|
| Basin        | Venezia Square Countertop Basin - White    | JBSV035.1  |
|              | Venezia Square Countertop Basinl - Ash     | JBSV035.1A |
|              | Venezia Square Countertop Basin - Graphite | JBSV035.1G |
|              | Venezia Square Countertop Basin - Sand     | JBSV035.1S |
| Plug & Waste | Pop-Down Waste 32mm - Chrome               | PW6        |
|              | Pop-Down Waste 32mm - Black                | PW6B       |