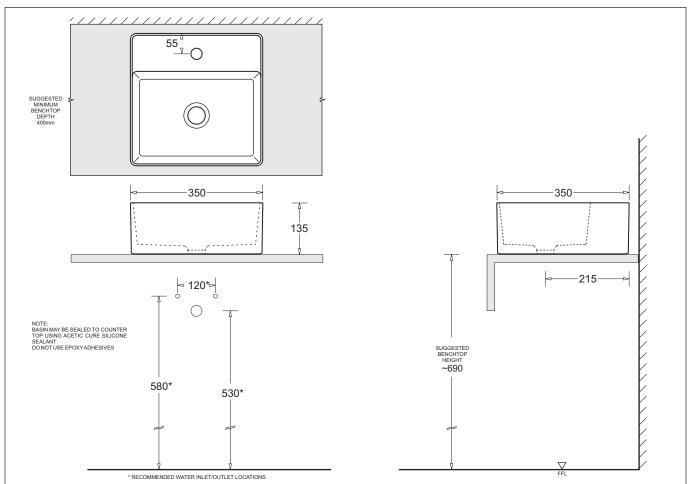

## **VENEZIA**

SQUARE COUNTERTOP BASIN

Nominal Size 350 x 350mm

This Basin is also available in:

Ash JBSV035.1A

Graphite JBSV035.1G

Sand JBSV035.1S

## SQUARE COUNTERTOP BASIN

- Contemporary vitreous china vessel basin with fine lines
- Wide soap platform
- Single taphole for mixer tap
- Features modern vessel style
- 32mm waste outlet
- 350 x 350mm
- · Capacity 5.9L