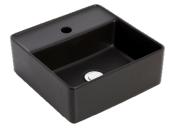

## **VENEZIA**

SQUARE COUNTERTOP BASIN

Nominal Size 350 x 350mm

This Basin is also available in:

Ash JBSV035.1A

Graphite JBSV035.1G

Sand JBSV035.1S

## **Provided**

| Item         | Description                                | Code       |
|--------------|--------------------------------------------|------------|
| Basin        | Venezia Square Countertop Basin - White    | JBSV035.1  |
|              | Venezia Square Countertop Basinl - Ash     | JBSV035.1A |
|              | Venezia Square Countertop Basin - Graphite | JBSV035.1G |
|              | Venezia Square Countertop Basin - Sand     | JBSV035.1S |
| Plug & Waste | Pop-Down Waste 32mm - Chrome               | PW6        |
|              | Pop-Down Waste 32mm - Black                | PW6B       |