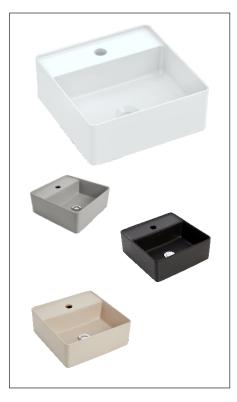

## **VENEZIA**

SQUARE COUNTERTOP BASIN

Nominal Size 350 x 350mm

This Basin is also available in:

Ash JBSV035.1A

Graphite JBSV035.1G

Sand JBSV035.1S

## SQUARE COUNTERTOP BASIN

- Contemporary vitreous china vessel basin with fine lines
- Wide soap platform
- Single taphole for mixer tap
- Features modern vessel style
- 32mm waste outlet
- 350 x 350mm
- · Capacity 5.9L

## **Provided**

| Item         | Description                                | Code       |
|--------------|--------------------------------------------|------------|
| Basin        | Venezia Square Countertop Basin - White    | JBSV035.1  |
|              | Venezia Square Countertop Basinl - Ash     | JBSV035.1A |
|              | Venezia Square Countertop Basin - Graphite | JBSV035.1G |
|              | Venezia Square Countertop Basin - Sand     | JBSV035.1S |
| Plug & Waste | Pop-Down Waste 32mm - Chrome               | PW6        |
|              | Pop-Down Waste 32mm - Black                | PW6B       |