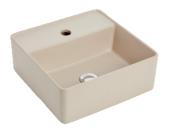

## **VENEZIA**

SQUARE COUNTERTOP BASIN

Nominal Size 350 x 350mm

This Basin is also available in:

Ash JBSV035.1A

Graphite JBSV035.1G

Sand JBSV035.1S

## **Provided**

| Item         | Description                                | Code       |
|--------------|--------------------------------------------|------------|
| Basin        | Venezia Square Countertop Basin - White    | JBSV035.1  |
|              | Venezia Square Countertop Basinl - Ash     | JBSV035.1A |
|              | Venezia Square Countertop Basin - Graphite | JBSV035.1G |
|              | Venezia Square Countertop Basin - Sand     | JBSV035.1S |
| Plug & Waste | Pop-Down Waste 32mm - Chrome               | PW6        |
|              | Pop-Down Waste 32mm - Black                | PW6B       |