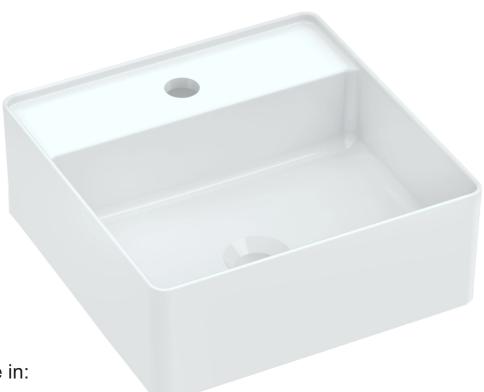

## **VENEZIA**

SQUARE COUNTERTOP BASIN

Nominal Size 350 x 350mm

This Basin is also available in:

Ash JBSV035.1A

Graphite JBSV035.1G

Sand JBSV035.1S

## SQUARE COUNTERTOP BASIN

- Contemporary vitreous china vessel basin with fine lines
- Wide soap platform
- Single taphole for mixer tap
- Features modern vessel style
- 32mm waste outlet
- 350 x 350mm
- · Capacity 5.9L