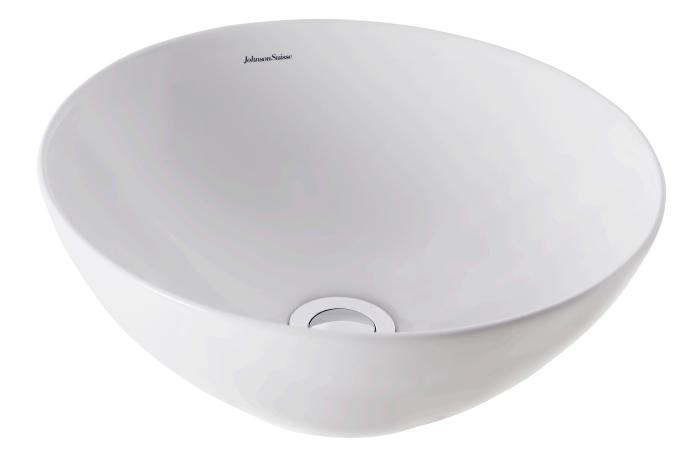

## VENEZIA ROUND BOWL COUNTERTOP VESSEL

Nominal Diameter 350mm

## VENEZIA ROUND BOWL COUNTERTOP VESSEL

- Contemporary vitreous china vessel basin
- Benchtop mounting permits wall or bench-top tapware fitting
- Features modern vessel style with fine lines
- 32mm waste outlet
- 350mm diameter
- Capacity 5.2L