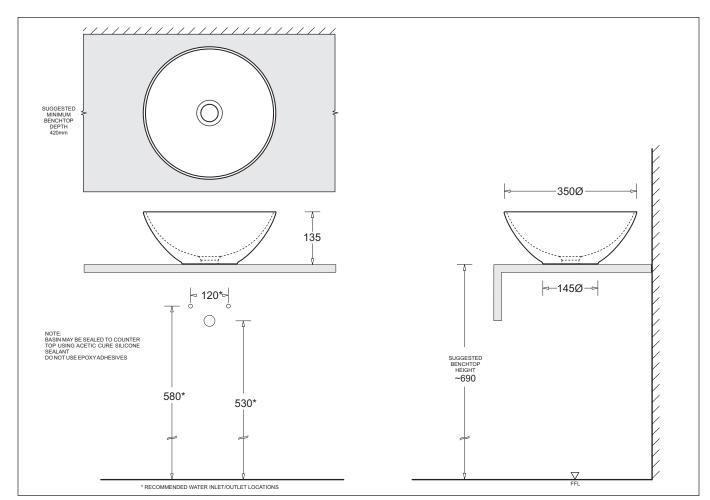

## VENEZIA ROUND BOWL COUNTERTOP VESSEL

Nominal Diameter 350mm

## VENEZIA ROUND BOWL COUNTERTOP VESSEL

- Contemporary vitreous china vessel basin
- Benchtop mounting permits wall or bench-top tapware fitting
- Features modern vessel style with fine lines
- 32mm waste outlet
- 350mm diameter
- Capacity 5.2L

All dimensions are in millimetres and are subject to normal manufacturing variation of +/- 3mm on all surfaces. As product development is ongoing BPA reserves the right to vary specifications without notice.