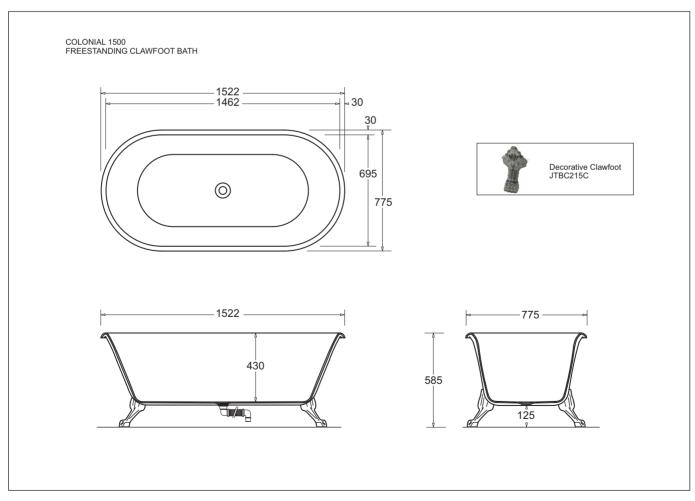

## FREESTANDING CLAWFOOT ACRYLIC BATH

- Colonial style acrylic bath with retro clawfoot support legs
- Freestanding design
- Durable scratch-resistant sanitary grade Lucite® acrylic material
- Clean and simple styling with easy-clean lines
- 1522 x 775mm size
- Simple installation
- Supplied with 40mm PW8 flexible waste connector with pop-down plug
- Incorporated overflow safety discharge.
- · Generous depth and 200L capacity

| ltem            | Description                         | Code     |
|-----------------|-------------------------------------|----------|
| Bath            | Colonial Clawfoot freestanding Bath | JBTC2152 |
| Chrome Trim set | Decorative Clawfoot (4 units)       | JTBC215C |
| Installation    | Instruction Sheet                   | ✓        |