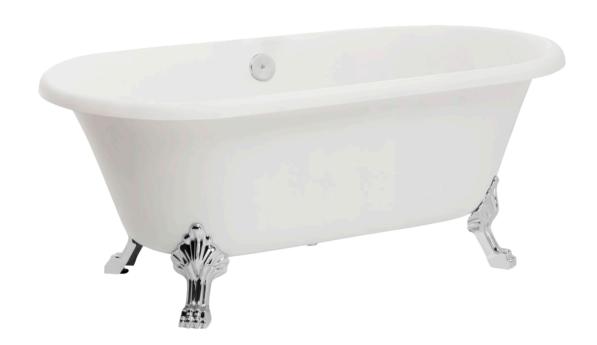

## **COLONIAL 1500**

FREESTANDING CLAWFOOT ACRYLIC BATH

## FREESTANDING CLAWFOOT ACRYLIC BATH

- Colonial style acrylic bath with retro clawfoot support legs
- Freestanding design
- Durable scratch-resistant sanitary grade Lucite® acrylic material
- Clean and simple styling with easy-clean lines
- 1522 x 775mm size
- Simple installation
- Supplied with 40mm PW8 flexible waste connector with pop-down plug
- Incorporated overflow safety discharge.
- · Generous depth and 200L capacity