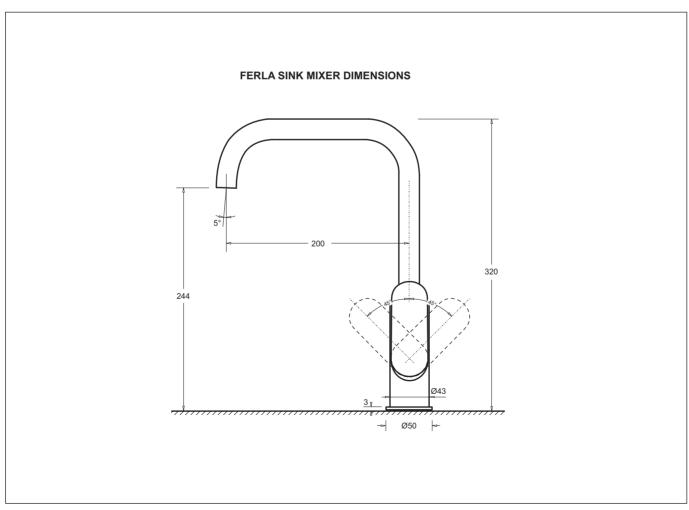

## **FERLA SINK MIXER**

SQUARE FORMAT SINGLE LEVER MIXER TAP

## SINGLE LEVER MIXER TAP

- · Attractively styled sink mixer with a swivel spout
- Extra height suitable for bench mounting
- Single lever activation with a flat lever design style
- Quality 35mm diameter ceramic disc provides accurate flow and mixing temperature control
- Simple water supply connection via two fitted flexihoses
- Easy-to-use backnut arrangement for simple fitting