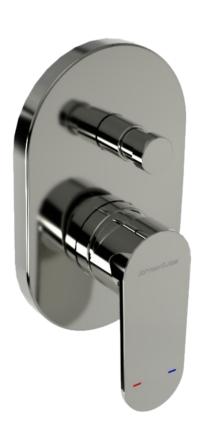

## SINGLE LEVER CONCEALED SHOWER MIXERS

- Attractively styled shower mixer range
- Standard and Diverter models available
- Oval escutcheon format
- Easy single lever activation with a flat lever design style
- Quality 35mm diameter ceramic disc provides accurate flow and mixing temperature control
- Simple water installation and straightforward water connection

| Tapware      | Ferla Concealed Shower Mixer with Diverter | JTFR605 |
|--------------|--------------------------------------------|---------|
| Installation | Instruction sheet                          | ✓       |