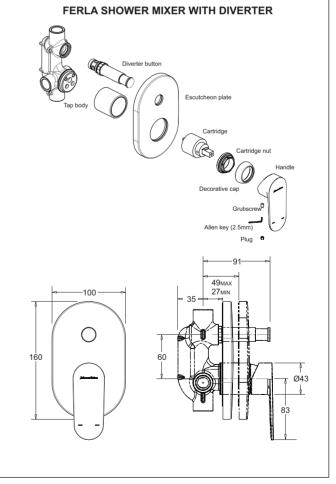

# FERLA STANDARD SHOWER MIXER 49мах 27<sub>М</sub>ІN 100

All dimensions are in millimetres and are subject to normal manufacturing variation. As product development is ongoing BPA reserves the right to vary specifications without notice.