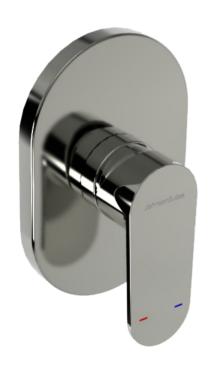

## SINGLE LEVER CONCEALED SHOWER MIXERS

- Attractively styled shower mixer range
- Standard and Diverter models available
- Oval escutcheon format
- Easy single lever activation with a flat lever design style
- Quality 35mm diameter ceramic disc provides accurate flow and mixing temperature control
- Simple water installation and straightforward water connection

### Provided

| Item         | Description                           | Code    |
|--------------|---------------------------------------|---------|
| Tapware      | Ferla Standard Concealed Shower Mixer | JTFR705 |
| Installation | Instruction sheet                     | ✓       |