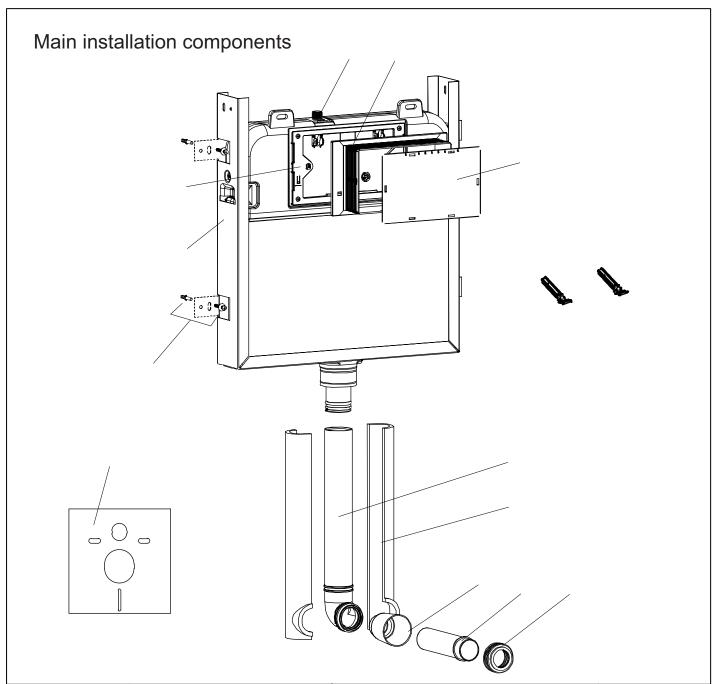

## **INSTALLATION INSTRUCTIONS**

| No. | Description          | Item code | Qty |
|-----|----------------------|-----------|-----|
| 1   | Mounting screw       | XJ167     | 4   |
| 2   | Plastic plug         |           | 1   |
| 3   | Button box           |           | 1   |
| 4   | Flush pipe plug      |           | 1   |
| 5   | Rubber keeseal       |           | 1   |
| 6   | Flush pipe           |           | 1   |
| 7   | Cistern outlet pipe  | XJ167A    | 1   |
| 8   | Outlet pipe cover    |           | 2   |
| 9   | Water supply valve   | XJ166C    | 1   |
| 10  | Mounting box bracket | XJ166D    | 1   |
| 11  | Metal support frame  |           | 1   |
| 12  | Liner                |           | 1   |
| 13  | Fixing rod           | XJ166G    | 2   |