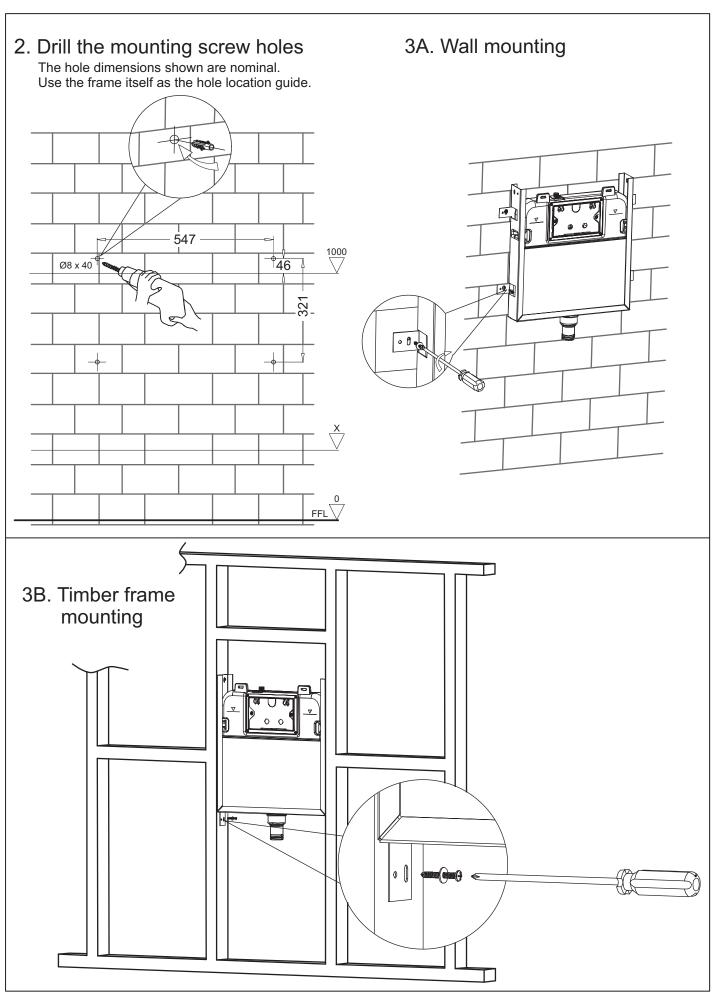

## 1. General dimensions 547 **⊲** 89 **(4)** [ · 0

## 5. Mounting of installation accessories