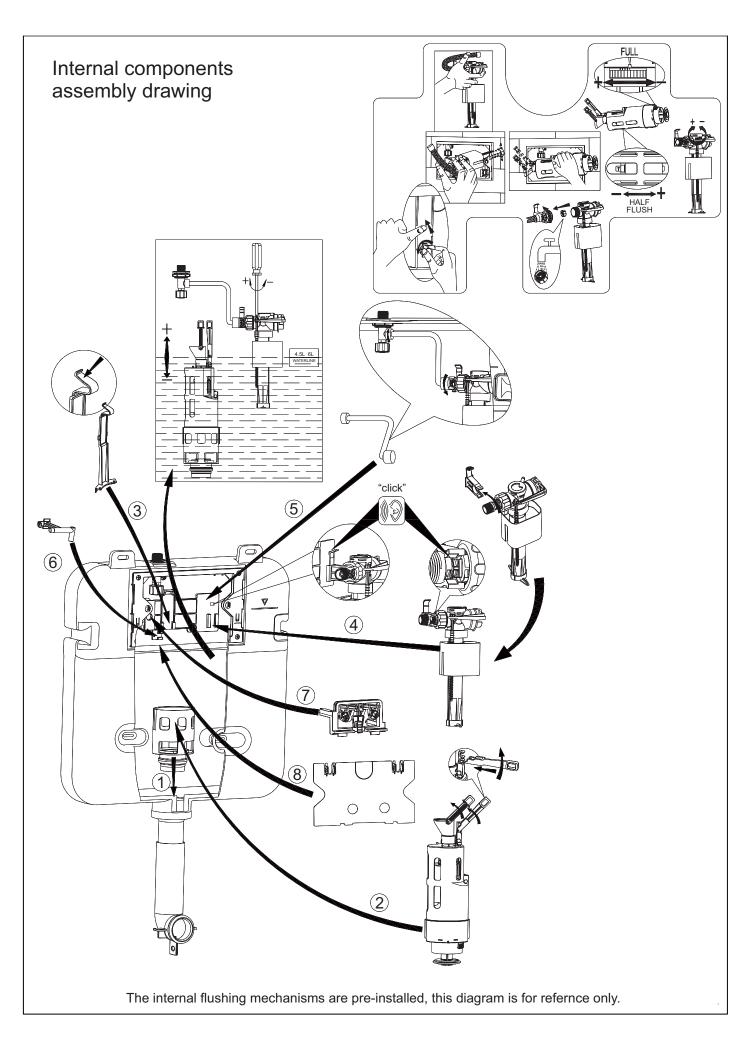

## **INSTALLATION INSTRUCTIONS**

| No. | Description          | Item code | Qty |
|-----|----------------------|-----------|-----|
| 1   | Mounting screw       | XJ167     | 4   |
| 2   | Plastic plug         |           | 1   |
| 3   | Button box           |           | 1   |
| 4   | Flush pipe plug      |           | 1   |
| 5   | Rubber keeseal       |           | 1   |
| 6   | Flush pipe           |           | 1   |
| 7   | Cistern outlet pipe  | XJ167A    | 1   |
| 8   | Outlet pipe cover    |           | 2   |
| 9   | Water supply valve   | XJ166C    | 1   |
| 10  | Mounting box bracket | XJ166D    | 1   |
| 11  | Metal support frame  |           | 1   |
| 12  | Liner                |           | 1   |
| 13  | Fixing rod           | XJ166G    | 2   |