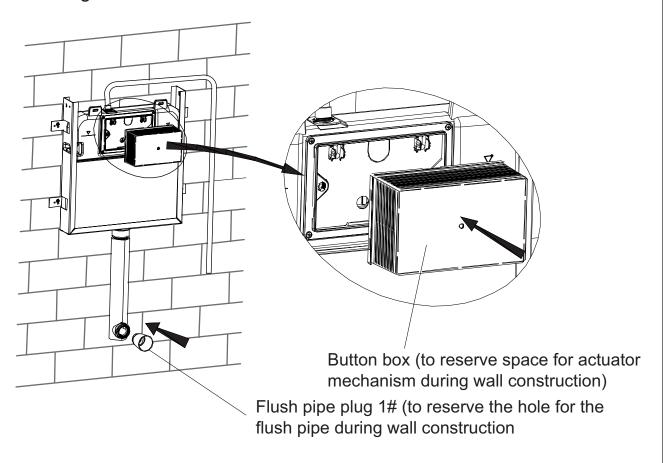

ode | Qty |
|-----|----------------------|-----------|-----|
| 1   | Mounting screw       | XJ167     | 4   |
| 2   | Plastic plug         |           | 1   |
| 3   | Button box           |           | 1   |
| 4   | Flush pipe plug      |           | 1   |
| 5   | Rubber keeseal       |           | 1   |
| 6   | Flush pipe           |           | 1   |
| 7   | Cistern outlet pipe  | XJ167A    | 1   |
| 8   | Outlet pipe cover    |           | 2   |
| 9   | Water supply valve   | XJ166C    | 1   |
| 10  | Mounting box bracket | XJ166D    | 1   |
| 11  | Metal support frame  |           | 1   |
| 12  | Liner                |           | 1   |
| 13  | Fixing rod           | XJ166G    | 2   |

## 1. General dimensions 547 **⊲** 89 **(4)** [ · 0





## 5. Mounting of installation accessories