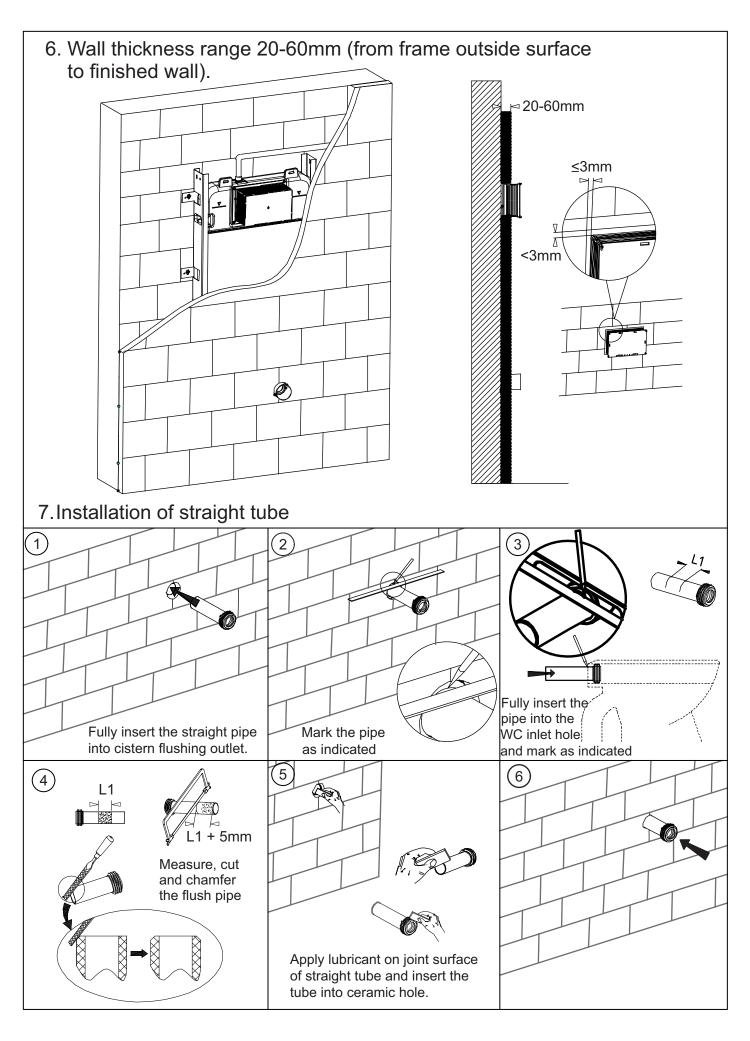

e | Qty |
|-----|----------------------|-----------|-----|
| 1   | Mounting screw       | XJ167     | 4   |
| 2   | Plastic plug         |           | 1   |
| 3   | Button box           |           | 1   |
| 4   | Flush pipe plug      |           | 1   |
| 5   | Rubber keeseal       |           | 1   |
| 6   | Flush pipe           |           | 1   |
| 7   | Cistern outlet pipe  | XJ167A    | 1   |
| 8   | Outlet pipe cover    |           | 2   |
| 9   | Water supply valve   | XJ166C    | 1   |
| 10  | Mounting box bracket | XJ166D    | 1   |
| 11  | Metal support frame  |           | 1   |
| 12  | Liner                |           | 1   |
| 13  | Fixing rod           | XJ166G    | 2   |

## 1. General dimensions 547 **⊲** 89 **(4)** [ · 0





## 5. Mounting of installation accessories