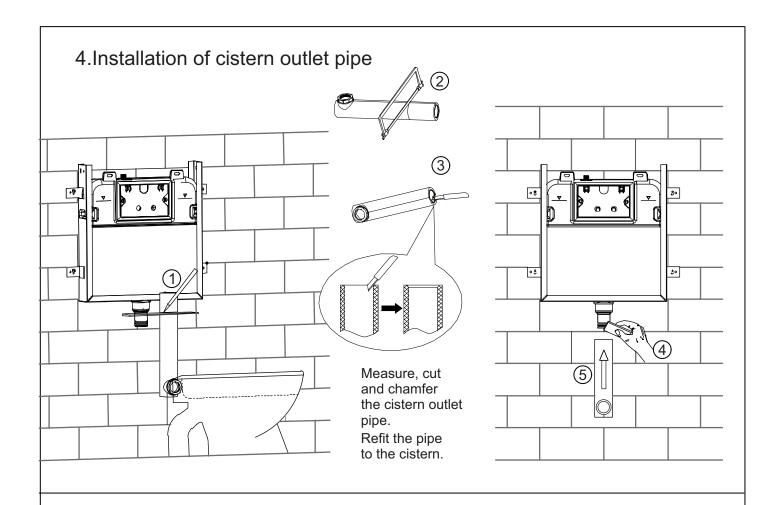

*







| No. | Description          | Item code | Qty |
|-----|----------------------|-----------|-----|
| 1   | Mounting screw       | XJ167     | 4   |
| 2   | Plastic plug         |           | 1   |
| 3   | Button box           |           | 1   |
| 4   | Flush pipe plug      |           | 1   |
| 5   | Rubber keeseal       |           | 1   |
| 6   | Flush pipe           |           | 1   |
| 7   | Cistern outlet pipe  | XJ167A    | 1   |
| 8   | Outlet pipe cover    |           | 2   |
| 9   | Water supply valve   | XJ166C    | 1   |
| 10  | Mounting box bracket | XJ166D    | 1   |
| 11  | Metal support frame  |           | 1   |
| 12  | Liner                |           | 1   |
| 13  | Fixing rod           | XJ166G    | 2   |

## 1. General dimensions 547 **⊲** 89 **(4)** [ · 0





## 5. Mounting of installation accessories