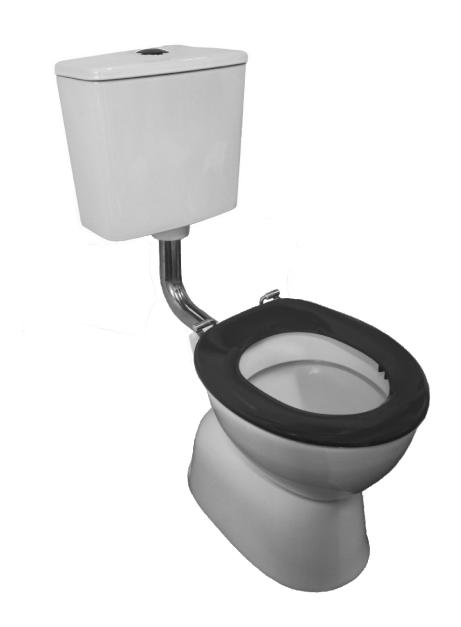

## PLAZA SCHOOL-WISE AMBULANT

VITREOUS CHINA DELUXE SUITE Xtra Height, S TRAP

## Deluxe Xtra height S TRAP SUITE

- Concealed outlet vitreous china S pan with a VC cistern
- Suitable for use in domestic or commercial installations
- · Raised height pan suitable for people with ambulant disabilities
- Chrome plated Flush pipe supplied have sufficient height and length to provide compliance with AS1428(2009) for ambulant use
- Water efficient 4.5/3L dual flush
- · Assist anti-vandal single flap seat supplied
- Anti-vandal cistern locking with chrome button.

#### **Provided**

| Item         | Description                       |       | Code     |  |
|--------------|-----------------------------------|-------|----------|--|
| Pan          | Plaza Assist S Trap Pan           |       | J2031    |  |
| Cistern      | Plaza Wall Mount Cistern          | J2    | J2201W   |  |
| Seat         | Plaza Assist Seat single flaf     | RE    | RB6015G  |  |
| Fixings      | Pan/Cistern installation hardware | XJ200 | X018     |  |
| Instructions | Installation Sheet                |       | <b>✓</b> |  |
| Flush Pipe   | 300 x 350mm Brass, Chrome Plated  | >     | X060A    |  |
| Anti Vandal  | Kit including chrome button 50mm  | X     | XJ122B   |  |