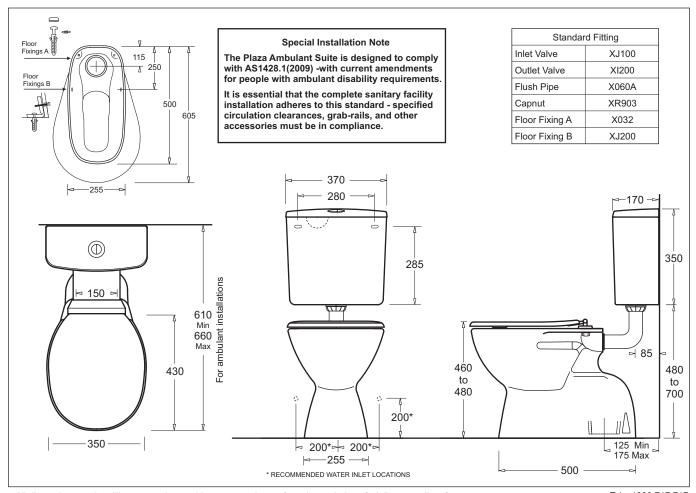

## Deluxe Xtra height S TRAP SUITE

- Concealed outlet vitreous china S pan with a VC cistern
- Suitable for use in domestic or commercial installations
- · Raised height pan suitable for people with ambulant disabilities
- Chrome plated Flush pipe supplied have sufficient height and length to provide compliance with AS1428(2009) for ambulant use
- Water efficient 4.5/3L dual flush
- · Assist anti-vandal single flap seat supplied
- Anti-vandal cistern locking with chrome button.

#### **Provided**

| Item         | Description                       |       | Code     |  |
|--------------|-----------------------------------|-------|----------|--|
| Pan          | Plaza Assist S Trap Pan           |       | J2031    |  |
| Cistern      | Plaza Wall Mount Cistern          | J2    | J2201W   |  |
| Seat         | Plaza Assist Seat single flaf     | RE    | RB6015G  |  |
| Fixings      | Pan/Cistern installation hardware | XJ200 | X018     |  |
| Instructions | Installation Sheet                |       | <b>✓</b> |  |
| Flush Pipe   | 300 x 350mm Brass, Chrome Plated  | >     | X060A    |  |
| Anti Vandal  | Kit including chrome button 50mm  | X     | XJ122B   |  |