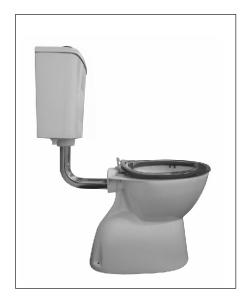

## PLAZA SCHOOL-WISE AMBULANT

VITREOUS CHINA DELUXE SUITE Xtra Height, S TRAP

## Deluxe Xtra height S TRAP SUITE

- Concealed outlet vitreous china S pan with a VC cistern
- Suitable for use in domestic or commercial installations
- · Raised height pan suitable for people with ambulant disabilities
- Chrome plated Flush pipe supplied have sufficient height and length to provide compliance with AS1428(2009) for ambulant use
- Water efficient 4.5/3L dual flush
- · Assist anti-vandal single flap seat supplied
- Anti-vandal cistern locking with chrome button.

#### **Provided**

| Item         | Description                       |       | Code     |  |
|--------------|-----------------------------------|-------|----------|--|
| Pan          | Plaza Assist S Trap Pan           |       | J2031    |  |
| Cistern      | Plaza Wall Mount Cistern          | J2    | J2201W   |  |
| Seat         | Plaza Assist Seat single flaf     | RE    | RB6015G  |  |
| Fixings      | Pan/Cistern installation hardware | XJ200 | X018     |  |
| Instructions | Installation Sheet                |       | <b>✓</b> |  |
| Flush Pipe   | 300 x 350mm Brass, Chrome Plated  | >     | X060A    |  |
| Anti Vandal  | Kit including chrome button 50mm  | X     | XJ122B   |  |