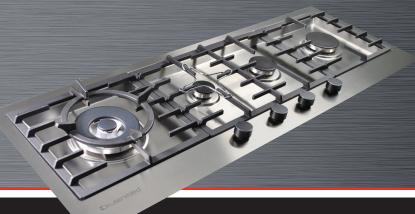

## Gas Cooktop 110cm

## Model: GCT11030

- Stunning slimline stainless steel construction
- 110cm flush mount, built in gas cooktop
- Commercial grade, cast iron, pan supports
- 4 burners including a 4kW triple crown wok burner
- New E.E.B. Energy Efficient Burners for rapid heat at less cost
- Electronic, one touch, under knob, automatic ignition
- Black silhouette control knobs, front mounted
- Flame Safe protection
- Easy Access Servicing due to service access from below
- Laser Dure permanent control panel markings