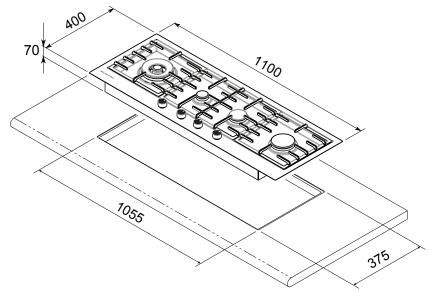

## Gas Cooktop 110cm

## Model: GCT11030

- Stunning slimline stainless steel construction
- 110cm flush mount, built in gas cooktop
- Commercial grade, cast iron, pan supports
- 4 burners including a 4kW triple crown wok burner
- New E.E.B. Energy Efficient Burners for rapid heat at less cost
- Electronic, one touch, under knob, automatic ignition
- Black silhouette control knobs, front mounted
- Flame Safe protection
- Easy Access Servicing due to service access from below
- Laser Dure permanent control panel markings