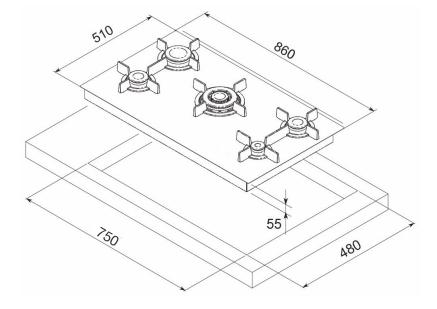

## Model: GCTEK9020

- Gas on Black Krystal glass construction
- 90cm flush mount, built in gas cooktop
- ESTC Electronic Sensor Touch Controls
- 5 timers with auto stop and audible signal
- Auto re-ignition
- 9 level electronic gas control
- Low temperature function
- USH commercial grade, cast iron, pan supports
- 5 burners including a 3.8kW double ring wok burner
- New E.E.B. Energy Efficient Burners for rapid heat at less cost
- Flame safe protection
- Child Safety lock
- Residual heat indicators
- Easy access servicing
- Arsenic free glass