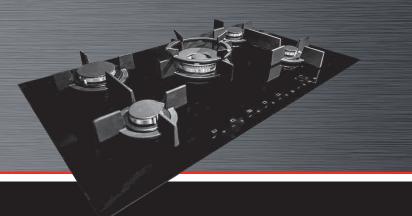

## Model: GCTEK9020

- Gas on Black Krystal glass construction
- 90cm flush mount, built in gas cooktop
- ESTC Electronic Sensor Touch Controls
- 5 timers with auto stop and audible signal
- Auto re-ignition
- 9 level electronic gas control
- Low temperature function
- USH commercial grade, cast iron, pan supports
- 5 burners including a 3.8kW double ring wok burner
- New E.E.B. Energy Efficient Burners for rapid heat at less cost
- Flame safe protection
- Child Safety lock
- Residual heat indicators
- Easy access servicing
- Arsenic free glass