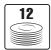

## Model: DW6020X

- Freestanding/Built Under
- Electronic controls
- LED display
- 6 wash programs
- Residual hot air drying with extra drying option
- Whisper quiet 49dBa
- 12 place setting
- Height adjustable upper basket
- Delayed start 1 − 12 hours
- New self-cleaning filter system
- Fast/Quick cycles 30 minutes
- 70°C sanitation rinse.
- Easy lift 3 stage adjustable top basket
- Aqua Stop, Anti overflow and Anti flood protection
- Height adjustable cabinet
- Finger print resistant stainless steel
- Child lock
- Energy rating 3 Stars
- WELS water rating 4.5 Stars
- 10.5 Litres per wash
- In accordance with AS/NZS 6400

70°C sanitation cycle

12 place settings

Whisper Quiet

Delayed start

Self Cleaning Filter System

Fineline :0177639

J12254\_01