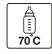

## Model: DW6020X

- Freestanding/Built Under
- Electronic controls
- LED display
- 6 wash programs
- Residual hot air drying with extra drying option
- Whisper quiet 49dBa
- 12 place setting
- Height adjustable upper basket
- Delayed start 1 − 12 hours
- New self-cleaning filter system
- Fast/Quick cycles 30 minutes
- 70°C sanitation rinse.
- Easy lift 3 stage adjustable top basket
- Aqua Stop, Anti overflow and Anti flood protection
- Height adjustable cabinet
- Finger print resistant stainless steel
- Child lock
- Energy rating 3 Stars
- WELS water rating 4.5 Stars
- 10.5 Litres per wash
- In accordance with AS/NZS 6400

70°C sanitation cycle

12 place settings

Whisper Quiet

Delayed start

Self Cleaning Filter System

Fineline :0177639

J12254\_01