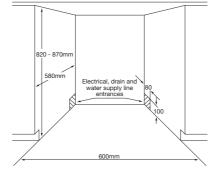

## Stainless Steel Free Standing or Built Under Dishwasher

## Model: DW6020X

- Freestanding/Built Under
- Electronic controls
- LED display
- 6 wash programs
- Residual hot air drying with extra drying option
- Whisper quiet 49dBa
- 12 place setting
- Height adjustable upper basket
- Delayed start 1 − 12 hours
- New self-cleaning filter system
- Fast/Quick cycles 30 minutes
- 70°C sanitation rinse.
- Easy lift 3 stage adjustable top basket
- Aqua Stop, Anti overflow and Anti flood protection
- Height adjustable cabinet
- Finger print resistant stainless steel
- Child lock
- Energy rating 3 Stars
- WELS water rating 4.5 Stars
- 10.5 Litres per wash
- In accordance with AS/NZS 6400











70°C sanitation cycle



12 place settings



Whisper Quiet



Delayed start



Self Cleaning Filter System



Fineline :0177639

J12254\_01