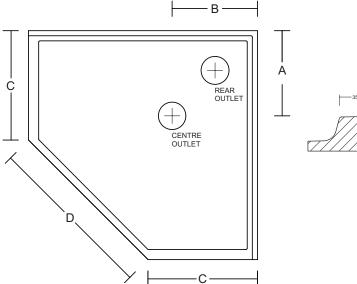

| COLOUR | CODE           | ACTUAL SIZE                                                                                                                              | А                                                                                                                                                                                                                                                                                                                                                                                                                                                                                                                                                                                                       | В                                                                                                                                                                                                                                                                                                                                                                                                                                                                                                                                                                     | С                                                                                                                                                                                                                                                                                                                                                                                                                                                                                                                                                                                                                                                                                                                   | D                                                                                                                                                                                                                                                                                                                                                                                                                                                                                                                                                                                                                                                                                                                 |
|--------|----------------|------------------------------------------------------------------------------------------------------------------------------------------|---------------------------------------------------------------------------------------------------------------------------------------------------------------------------------------------------------------------------------------------------------------------------------------------------------------------------------------------------------------------------------------------------------------------------------------------------------------------------------------------------------------------------------------------------------------------------------------------------------|-----------------------------------------------------------------------------------------------------------------------------------------------------------------------------------------------------------------------------------------------------------------------------------------------------------------------------------------------------------------------------------------------------------------------------------------------------------------------------------------------------------------------------------------------------------------------|---------------------------------------------------------------------------------------------------------------------------------------------------------------------------------------------------------------------------------------------------------------------------------------------------------------------------------------------------------------------------------------------------------------------------------------------------------------------------------------------------------------------------------------------------------------------------------------------------------------------------------------------------------------------------------------------------------------------|-------------------------------------------------------------------------------------------------------------------------------------------------------------------------------------------------------------------------------------------------------------------------------------------------------------------------------------------------------------------------------------------------------------------------------------------------------------------------------------------------------------------------------------------------------------------------------------------------------------------------------------------------------------------------------------------------------------------|
| White  | SB39CW         | 914 W x 914 D x 73 H REAR OUTLET                                                                                                         | 150                                                                                                                                                                                                                                                                                                                                                                                                                                                                                                                                                                                                     | 150                                                                                                                                                                                                                                                                                                                                                                                                                                                                                                                                                                   | 430                                                                                                                                                                                                                                                                                                                                                                                                                                                                                                                                                                                                                                                                                                                 | 680                                                                                                                                                                                                                                                                                                                                                                                                                                                                                                                                                                                                                                                                                                               |
|        | SB69CW         | 914 W x 914 D x 73 H CENTRE OUTLET                                                                                                       | 335                                                                                                                                                                                                                                                                                                                                                                                                                                                                                                                                                                                                     | 335                                                                                                                                                                                                                                                                                                                                                                                                                                                                                                                                                                   | 430                                                                                                                                                                                                                                                                                                                                                                                                                                                                                                                                                                                                                                                                                                                 | 680                                                                                                                                                                                                                                                                                                                                                                                                                                                                                                                                                                                                                                                                                                               |
|        | SB29CW         | 1000 W x 1000 D x 73 H REAR OUTLET                                                                                                       | 150                                                                                                                                                                                                                                                                                                                                                                                                                                                                                                                                                                                                     | 150                                                                                                                                                                                                                                                                                                                                                                                                                                                                                                                                                                   | 430                                                                                                                                                                                                                                                                                                                                                                                                                                                                                                                                                                                                                                                                                                                 | 800                                                                                                                                                                                                                                                                                                                                                                                                                                                                                                                                                                                                                                                                                                               |
|        | SB79CW         | 1000 W $\times$ 1000 D $\times$ 73 H CENTRE OUTLET                                                                                       | 355                                                                                                                                                                                                                                                                                                                                                                                                                                                                                                                                                                                                     | 355                                                                                                                                                                                                                                                                                                                                                                                                                                                                                                                                                                   | 430                                                                                                                                                                                                                                                                                                                                                                                                                                                                                                                                                                                                                                                                                                                 | 800                                                                                                                                                                                                                                                                                                                                                                                                                                                                                                                                                                                                                                                                                                               |
| White  | SB59CW         | 1200 W $\times$ 1200 D $\times$ 73 H rear outlet                                                                                         | 150                                                                                                                                                                                                                                                                                                                                                                                                                                                                                                                                                                                                     | 150                                                                                                                                                                                                                                                                                                                                                                                                                                                                                                                                                                   | 540                                                                                                                                                                                                                                                                                                                                                                                                                                                                                                                                                                                                                                                                                                                 | 930                                                                                                                                                                                                                                                                                                                                                                                                                                                                                                                                                                                                                                                                                                               |
| vory   | SB39AI         | 914 W x 914 D x 73 H REAR OUTLET                                                                                                         | 150                                                                                                                                                                                                                                                                                                                                                                                                                                                                                                                                                                                                     | 150                                                                                                                                                                                                                                                                                                                                                                                                                                                                                                                                                                   | 430                                                                                                                                                                                                                                                                                                                                                                                                                                                                                                                                                                                                                                                                                                                 | 680                                                                                                                                                                                                                                                                                                                                                                                                                                                                                                                                                                                                                                                                                                               |
|        | SB69AI         | 914 W x 914 D x 73 H CENTRE OUTLET                                                                                                       | 335                                                                                                                                                                                                                                                                                                                                                                                                                                                                                                                                                                                                     | 335                                                                                                                                                                                                                                                                                                                                                                                                                                                                                                                                                                   | 430                                                                                                                                                                                                                                                                                                                                                                                                                                                                                                                                                                                                                                                                                                                 | 680                                                                                                                                                                                                                                                                                                                                                                                                                                                                                                                                                                                                                                                                                                               |
|        | SB29AI         | 1000 W x 1000 D x 73 H REAR OUTLET                                                                                                       | 150                                                                                                                                                                                                                                                                                                                                                                                                                                                                                                                                                                                                     | 150                                                                                                                                                                                                                                                                                                                                                                                                                                                                                                                                                                   | 430                                                                                                                                                                                                                                                                                                                                                                                                                                                                                                                                                                                                                                                                                                                 | 800                                                                                                                                                                                                                                                                                                                                                                                                                                                                                                                                                                                                                                                                                                               |
|        | SB79AI         | 1000 W $\times$ 1000 D $\times$ 73 H CENTRE OUTLET                                                                                       | 355                                                                                                                                                                                                                                                                                                                                                                                                                                                                                                                                                                                                     | 355                                                                                                                                                                                                                                                                                                                                                                                                                                                                                                                                                                   | 430                                                                                                                                                                                                                                                                                                                                                                                                                                                                                                                                                                                                                                                                                                                 | 800                                                                                                                                                                                                                                                                                                                                                                                                                                                                                                                                                                                                                                                                                                               |
|        | SB59AI         | 1200 W x 1200 D x 73 H REAR OUTLET                                                                                                       | 150                                                                                                                                                                                                                                                                                                                                                                                                                                                                                                                                                                                                     | 150                                                                                                                                                                                                                                                                                                                                                                                                                                                                                                                                                                   | 540                                                                                                                                                                                                                                                                                                                                                                                                                                                                                                                                                                                                                                                                                                                 | 930                                                                                                                                                                                                                                                                                                                                                                                                                                                                                                                                                                                                                                                                                                               |
| ^      | /hite<br>/hite | Khite SB39CW   SB69CW SB69CW   SB29CW SB79CW   SB79CW SB79CW   Vhite SB59CW   ory SB39AI   SB69AI SB29AI   SB29AI SB79AI   SB79AI SB79AI | Vhite SB39CW 914 W × 914 D × 73 H REAR OUTLET   SB69CW 914 W × 914 D × 73 H CENTRE OUTLET   SB29CW 1000 W × 1000 D × 73 H REAR OUTLET   SB79CW 1000 W × 1000 D × 73 H CENTRE OUTLET   SB79CW 1000 W × 1000 D × 73 H CENTRE OUTLET   Vhite SB59CW 1200 W × 1200 D × 73 H REAR OUTLET   SB59CW 1200 W × 1200 D × 73 H REAR OUTLET   SB59CW 914 W × 914 D × 73 H REAR OUTLET   SB69AI 914 W × 914 D × 73 H CENTRE OUTLET   SB69AI 914 W × 914 D × 73 H CENTRE OUTLET   SB29AI 1000 W × 1000 D × 73 H REAR OUTLET   SB79AI 1000 W × 1000 D × 73 H REAR OUTLET   SB79AI 1000 W × 1000 D × 73 H CENTRE OUTLET | White SB39CW 914 W × 914 D × 73 H REAR OUTLET 150   SB69CW 914 W × 914 D × 73 H CENTRE OUTLET 335   SB29CW 1000 W × 1000 D × 73 H CENTRE OUTLET 150   SB79CW 1000 W × 1000 D × 73 H REAR OUTLET 355   Vhite SB59CW 1000 W × 1000 D × 73 H CENTRE OUTLET 355   Vhite SB59CW 1200 W × 1200 D × 73 H REAR OUTLET 150   ory SB39AI 914 W × 914 D × 73 H REAR OUTLET 150   SB69AI 914 W × 914 D × 73 H CENTRE OUTLET 335   SB29AI 1000 W × 1000 D × 73 H REAR OUTLET 150   SB29AI 1000 W × 1000 D × 73 H CENTRE OUTLET 335   SB79AI 1000 W × 1000 D × 73 H REAR OUTLET 150 | White SB39CW 914 W × 914 D × 73 H REAR OUTLET 150 150   SB69CW 914 W × 914 D × 73 H CENTRE OUTLET 335 335   SB29CW 1000 W × 1000 D × 73 H CENTRE OUTLET 150 150   SB79CW 1000 W × 1000 D × 73 H REAR OUTLET 150 150   SB79CW 1000 W × 1000 D × 73 H CENTRE OUTLET 355 355   Vhite SB59CW 1200 W × 1200 D × 73 H REAR OUTLET 150 150   ory SB39AI 914 W × 914 D × 73 H REAR OUTLET 150 150   SB69AI 914 W × 914 D × 73 H CENTRE OUTLET 335 335   SB29AI 1000 W × 1000 D × 73 H REAR OUTLET 150 150   SB29AI 914 W × 914 D × 73 H CENTRE OUTLET 335 335   SB69AI 914 W × 914 D × 73 H CENTRE OUTLET 150 150   SB29AI 1000 W × 1000 D × 73 H REAR OUTLET 150 150   SB79AI 1000 W × 1000 D × 73 H CENTRE OUTLET 355 355 | White SB39CW 914 W × 914 D × 73 H REAR OUTLET 150 150 430   SB69CW 914 W × 914 D × 73 H CENTRE OUTLET 335 335 430   SB29CW 1000 W × 1000 D × 73 H CENTRE OUTLET 150 150 430   SB79CW 1000 W × 1000 D × 73 H REAR OUTLET 150 150 430   SB79CW 1000 W × 1000 D × 73 H CENTRE OUTLET 355 355 430   Ahite SB59CW 1200 W × 1200 D × 73 H REAR OUTLET 150 150 540   ory SB39AI 914 W × 914 D × 73 H REAR OUTLET 150 150 430   SB69AI 914 W × 914 D × 73 H REAR OUTLET 150 150 430   SB69AI 914 W × 914 D × 73 H CENTRE OUTLET 335 335 430   SB29AI 1000 W × 1000 D × 73 H CENTRE OUTLET 150 150 430   SB29AI 1000 W × 1000 D × 73 H CENTRE OUTLET 355 355 430   SB79AI 1000 W × 1000 D × 73 H CENTRE OUTLET 355 355 430 |