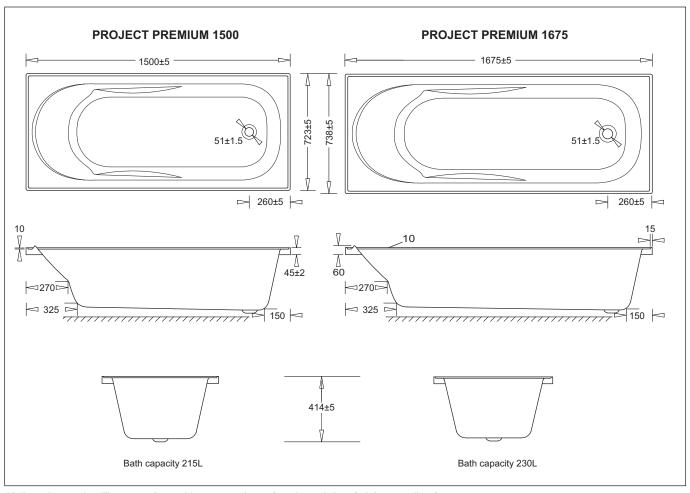

## **PROJECT PREMIUM**

MOULDED ACRYLIC INSET BATHS

- 1500L x 723W x 415H
- 1675L x 738W x 415H

All dimensions are in millimetres and are subject to normal manufacturing variation of +/- 3mm on all surfaces. As product development is ongoing BPA reserves the right to vary specifications without notice.