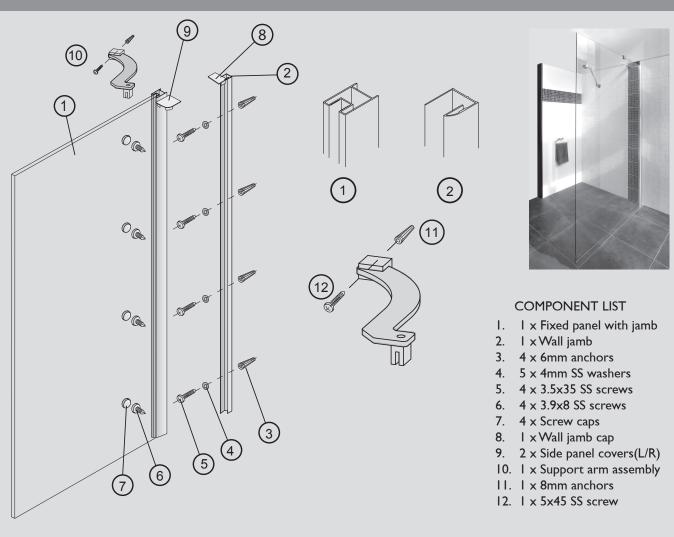

## STEP I

- A) Place wall jamb (2) on wall make sure jamb is plumb and mark holes
- B) Drill  $4 \times 6$ mm holes to a depth of 35mm in wall and insert 6mm anchors (3)
- C) Fix wall jamb using 4mm stainless steel washers (4) and 4  $\times$  3.5 $\times$ 35mm screws (5)

## STEP 2

- A) Insert fixed panel (1) into wall jamb (2)
- B) Drill 4  $\times$  3.2mm holes and fix panel to wall jamb using 4  $\times$  3.9x8mm screws (6) and fit plastic screw caps (7) over screw heads

### STEP 3

A) Place support arm in position on top of fixed panel and mark position on wall. Drill 8mm hole to a depth of 35mm and insert 8mm anchor (11)

- B) Fix support arm using 5x45mm stainless steel screws (12)
- C) Tighten grub screw to fixed panel ensuring panel is level and plumb

### STEP 4

A) Place wall jamb cap (8) on wall jam and cover (9) for fixed panel

### STEP 5

- A) Apply silicone sealant around wall jam band fixed panel on external joints only
- B) Allow 24hrs for silicone to set bfore using shower