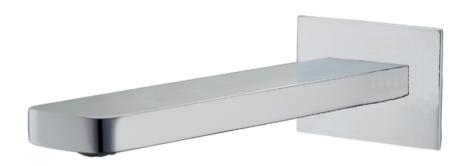

## **MADEIRA/SARDINIA SPOUT**

CHROME BATH/BASIN SPOUT

## CHROME BATH/BASIN SPOUT

- · Attractively styled fixed spout for bath or basin
- Design compatible with Madeira of Sardinia concealed wall mixers
- Rectangular spout pattern with aerator
- Durable brass construction with polished chrome finish
- Supplied with fixed 75 x 50mm bezel plate
- Standard 1/2"BSP male thread fixing