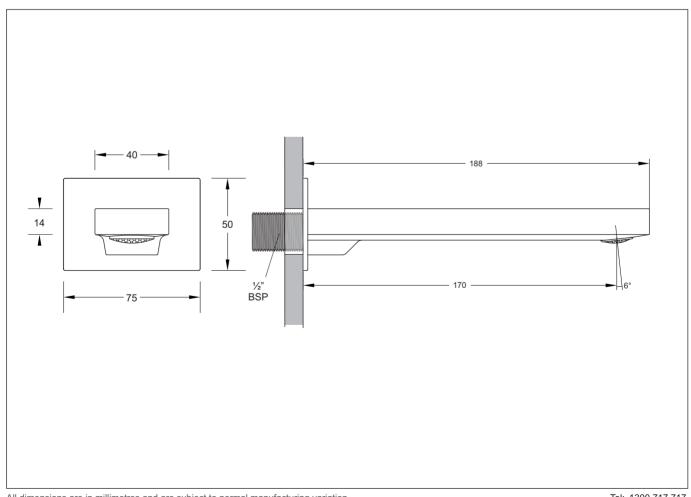

## CHROME BATH/BASIN SPOUT

- · Attractively styled fixed spout for bath or basin
- Design compatible with Madeira of Sardinia concealed wall mixers
- Rectangular spout pattern with aerator
- Durable brass construction with polished chrome finish
- Supplied with fixed 75 x 50mm bezel plate
- Standard 1/2"BSP male thread fixing