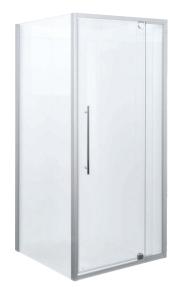

# flinders shower screen

Available in a range of styles and sizes, the Finders shower screen is the most versatile screen in the Marbletrend range.

The design of the semi-frameless door and semi-frameless return panel is simple, elegant and easy to clean.

## FEATURES AND BENEFITS

- Screen height 2000mm
- Pivoting door
- Semi-frameless front set in 6mm glass
- Semi-frameless return panel in 6mm glass
- Toughened safety glass to Australian standards AS/NZS2208
- Fully reversible screen
- Suits Kimberley, Finders, Daintree and Barossa bases
- Suits tiled floors
- Front panel sets can be used in an alcove