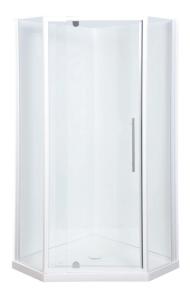

## FEATURES AND BENEFITS

- Screen height 2000mm
- Pivoting door
- Semi-frameless front set in 6mm glass
- Semi-frameless return panel in 6mm glass
- Toughened safety glass to Australian standards AS/NZS2208
- Fully reversible screen
- Suits Kimberley, Finders, Daintree and Barossa bases
- Suits tiled floors

Front panel sets can be used in an alcove

| PRODUCTS                   |        |              | Min | Max |
|----------------------------|--------|--------------|-----|-----|
| Front and Return Panel Set |        |              |     |     |
| 900                        | Chrome | KSSFL69CHCLP | 835 | 895 |
|                            | White  | KSSFL69WHCLP | 835 | 895 |
| 1000                       | Chrome | KSSFL79CHCLP | 935 | 995 |
|                            | White  | KSSFL79WHCLP | 935 | 995 |