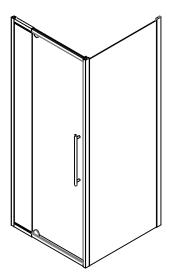

Available in a range of styles and sizes, the Finders shower screen is the most versatile screen in the Marbletrend range.

The design of the semi-frameless door and semi-frameless return panel is simple, elegant and easy to clean.

## FEATURES AND BENEFITS

- Screen height 2000mm
- Pivoting door
- Semi-frameless front set in 6mm glass
- Semi-frameless return panel in 6mm glass
- Toughened safety glass to Australian standards AS/NZS2208
- Fully reversible screen
- Suits Kimberley, Finders, Daintree and Barossa bases
- Suits tiled floors