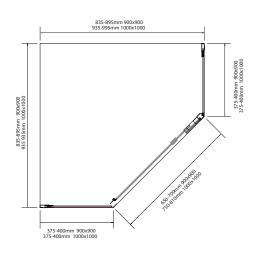

Front panel sets can be used in an alcove

| PRODUCTS                   |        |              | Min | Max |
|----------------------------|--------|--------------|-----|-----|
| Front and Return Panel Set |        |              |     |     |
| 900                        | Chrome | KSSFL69CHCLP | 835 | 895 |
|                            | White  | KSSFL69WHCLP | 835 | 895 |
| 1000                       | Chrome | KSSFL79CHCLP | 935 | 995 |
|                            | White  | KSSFL79WHCLP | 935 | 995 |