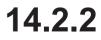

## SARDINA XTRA BASIN MIXER

TALL SINGLE LEVER MIXER TAP

|  | þ |   |
|--|---|---|
|  |   |   |
|  |   |   |
|  |   |   |
|  |   | ļ |

- · Attractively styled basin mixer with a fixed spout
- Extra height suitable for bench mounting with vessel type basins
- Single lever activation with a flat lever design style
- Rectangular spout pattern with aerator
- Quality 35mm diameter ceramic disc provides accurate flow and mixing temperature control