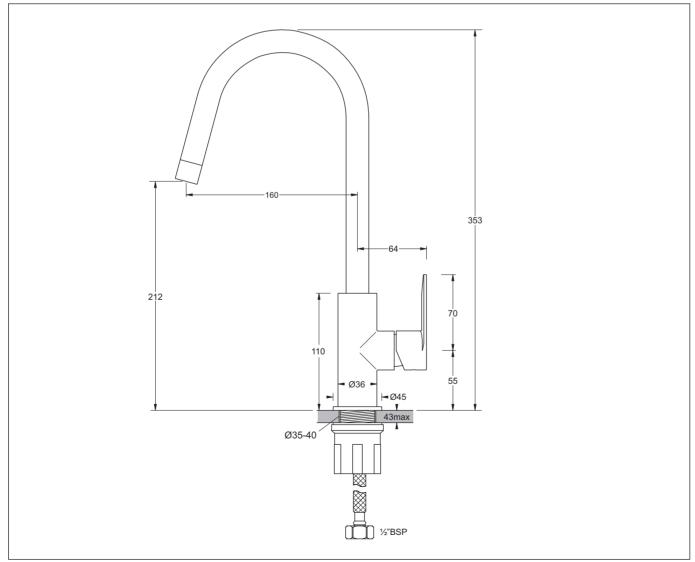

## SARDINA SINK MIXER

SINK MIXER WITH CURVED SPOUT

- · Attractively styled sink mixer with a swivel spout
- Single quarter turn lever activation for hot and cold with a flat lever design style
- Tall curved spout pattern with aerator
- Quality 25mm diameter ceramic disc provides accurate flow and mixing temperature control
- Adjustable fixings to accommodate benchtop thicknesses up to 43mm