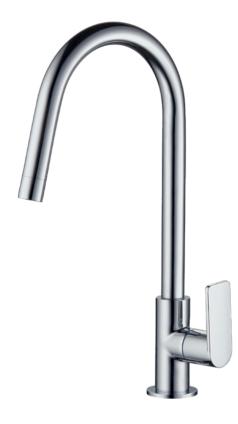

## SARDINA SINK MIXER

SINK MIXER WITH CURVED SPOUT

## SARDINA SINK MIXER

SINK MIXER WITH CURVED SPOUT

- · Attractively styled sink mixer with a swivel spout
- Single quarter turn lever activation for hot and cold with a flat lever design style
- Tall curved spout pattern with aerator
- Quality 25mm diameter ceramic disc provides accurate flow and mixing temperature control
- Adjustable fixings to accommodate benchtop thicknesses up to 43mm