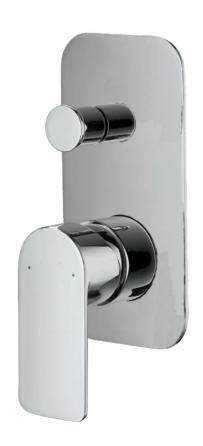

## **SARDINA SHOWER MIXER**

SINGLE LEVER CONCEALED SHOWER MIXER WITH DIVERTER

## SARDINA SHOWER MIXER

## CONCEALED SHOWER MIXER WITH DIVERTER

- Attractively styled concealed shower mixer
- Single lever activation with a flat lever design style
- · Compact design
- Quality 35mm diameter ceramic disc provides accurate flow and mixing temperature control
- Cover plate adjustable to accommodate different wall/tile thicknesses