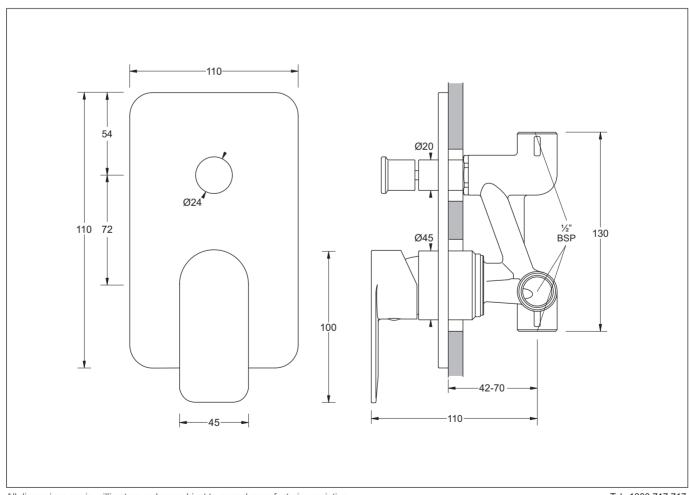

All dimensions are in millimetres and are subject to normal manufacturing variation. As product development is ongoing BPA reserves the right to vary specifications without notice. Bathroom Products Australia P/L ABN 87 079 297 617 Tel: 1300 717 717 Fax: 1300 746 480