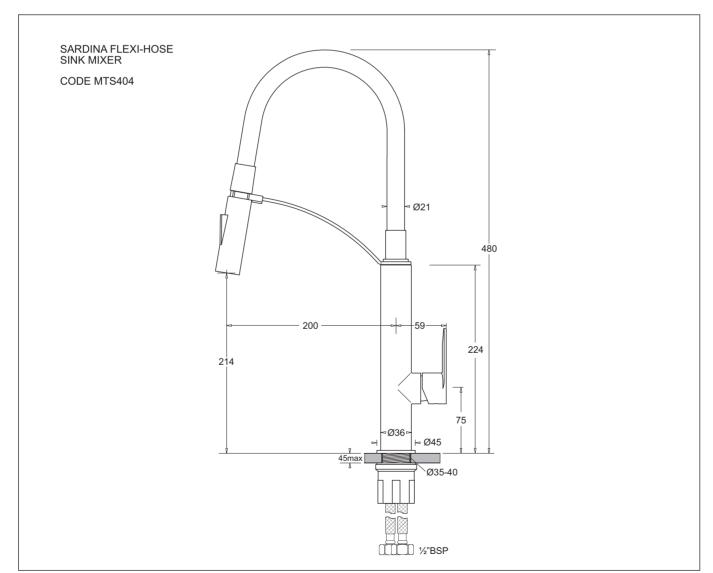

MTS404

October 2018

SUPERSEDES ALL PREVIOUS ISSUES

## SARDINA FLEXI-HOSE SINK MIXER

SINK MIXER WITH FLEXIBLE HOSE SPOUT

## SARDINA FLEXI-HOSE SINK MIXER

- Attractively styled sink mixer with flexi-hose spout
- Single quarter-turn lever activation for hot and cold with a flat lever design style
- Quality silicone rubber flexi-hose. Hose can be unclipped for flexibility of use
- Simple nozzle control for switching between normal and power spray operation
- Quality 25mm diameter ceramic disc provides accurate flow and mixing temperature control
- Adjustable fixing accommodates benchtop thicknesses up to 45mm

| Provided     |                               |              |
|--------------|-------------------------------|--------------|
| ltem         | Description                   | Code         |
| Tapware      | Sardina Flexi-Hose Sink Mixer | MTS404       |
| Installation | Instruction sheet             | $\checkmark$ |

All dimensions are in millimetres and are subject to normal manufacturing variation. As product development is ongoing BPA reserves the right to vary specifications without notice. Bathroom Products Australia P/L ABN 87 079 297 617