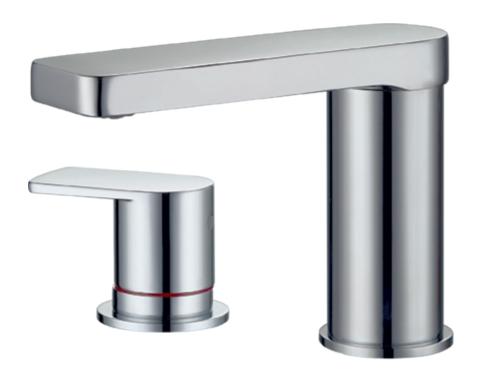

## **SARDINA BASIN SET**

TWIN TAPS WITH SPOUT

## **SARDINA BASIN SET**

## TWIN TAPS WITH SPOUT

- · Attractively styled basin set with a fixed spout
- Separate quarter turn lever activation for hot and cold with a flat lever design style
- Rectangular spout pattern with aerator
- Quality 35mm diameter ceramic discs provides accurate flow and mixing temperature control
- Adjustable fixings to accommodate benchtop thicknesses up to 35mm