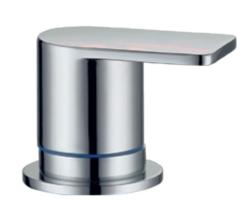

## **SARDINA BASIN SET**

TWIN TAPS WITH SPOUT

## **SARDINA BASIN SET**

## TWIN TAPS WITH SPOUT

- · Attractively styled basin set with a fixed spout
- Separate quarter turn lever activation for hot and cold with a flat lever design style
- Rectangular spout pattern with aerator
- Quality 35mm diameter ceramic discs provides accurate flow and mixing temperature control
- Adjustable fixings to accommodate benchtop thicknesses up to 35mm