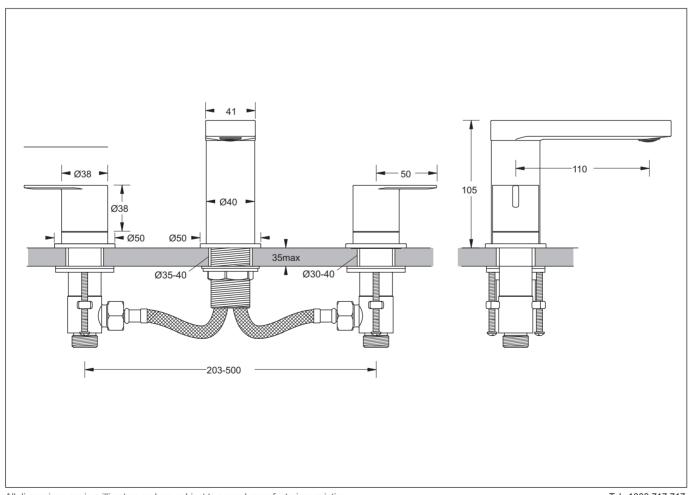

## TWIN TAPS WITH SPOUT

- · Attractively styled basin set with a fixed spout
- Separate quarter turn lever activation for hot and cold with a flat lever design style
- Rectangular spout pattern with aerator
- Quality 35mm diameter ceramic discs provides accurate flow and mixing temperature control
- Adjustable fixings to accommodate benchtop thicknesses up to 35mm