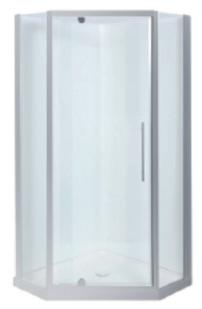

Available in a range of styles and sizes, the Finders shower screen is the most versatile screen in the Marbletrend range.

The design of the semi-frameless door and semi-frameless return panel is simple, elegant and easy to clean.

## FEATURES AND BENEFITS

- Screen height 2000mm
- Pivoting door
- Semi-frameless front set in 6mm glass
- Semi-frameless return panel in 6mm glass
- Toughened safety glass to Australian standards AS/NZS2208
- Fully reversible screen
- Suits Kimberley, Finders, Daintree and Barossa bases
- Suits tiled floors