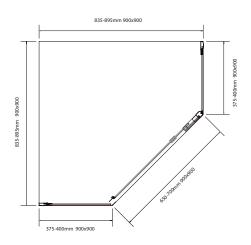

Front panel sets can be used in an alcove

| PRODUCTS                   |        |              | Min | Max |
|----------------------------|--------|--------------|-----|-----|
| Front and Return Panel Set |        |              |     |     |
| 900                        | Chrome | KSSFL69CHCLP | 835 | 895 |
|                            |        |              |     |     |