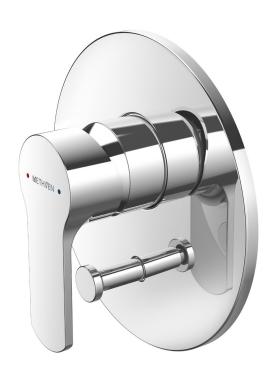

## METHVEN

03-9609M SPIRIT SHOWER MIXER WITH DIVERTER

## **FINISH: Chrome**

**CONSTRUCTION:** Brass Body - Metal Plate

CARTRIDGE TYPE: 25mm ceramic

**SUPPLY**: Mains Pressure

CONNECTIONS: 1/2" BSP Female
WORKING PRESSURES: 150 - 500 kpa
OPERATING TEMPERATURE: 5°C to 70°C\*

- · 25mm ceramic disc cartridge
- Shower mixer with pull-out diverter defaults to bath spout
- · Metal wall plate construction for longevity
- · Solid easy-to-grip handle
- Incorporates brass lugs for ease of mounting
- · Suitable for wall cavities 70mm or greater
- Body inlets 1/2" BSP female
- · Tiling template included with mixer body
- · Suitable for mains pressure installation
- Positive sealed faceplate
- WELS rating not required