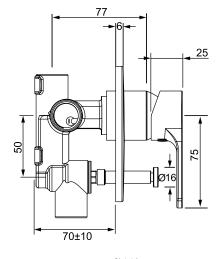

## **FINISH: Chrome**

**CONSTRUCTION:** Brass Body - Metal Plate

CARTRIDGE TYPE: 25mm ceramic

**SUPPLY**: Mains Pressure

CONNECTIONS: 1/2" BSP Female
WORKING PRESSURES: 150 - 500 kpa
OPERATING TEMPERATURE: 5°C to 70°C\*

- · 25mm ceramic disc cartridge
- Shower mixer with pull-out diverter defaults to bath spout
- · Metal wall plate construction for longevity
- · Solid easy-to-grip handle
- Incorporates brass lugs for ease of mounting
- · Suitable for wall cavities 70mm or greater
- Body inlets 1/2" BSP female
- · Tiling template included with mixer body
- · Suitable for mains pressure installation
- Positive sealed faceplate
- WELS rating not required