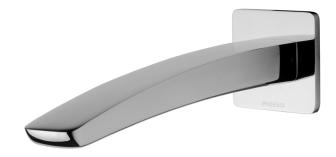

## WALL BASIN OUTLET 180MM

**RUSH** 

PRESSURE RATING:

| PRODUCT CODE:<br>FINISH:<br>WELS: | RU774 CHR<br>CHROME<br>5 STAR - 6.0 LT/MIN |
|-----------------------------------|--------------------------------------------|
| INFORMATION:                      |                                            |
| TEMPERATURE RATING:               | MIN 1° - MAX 75°                           |

# WALL BASIN OUTLET 180MM

PRODUCT CODE: FINISH: WELS:

**RUSH** 

RU774 CHR CHROME 5 STAR - 6.0 LT/MIN