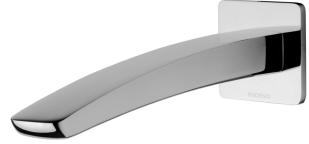

## WALL BASIN OUTLET 180MM

**RUSH** 

PRESSURE RATING:

| PRODUCT CODE:<br>FINISH:<br>WELS: | RU774 CHR<br>CHROME<br>5 STAR - 6.0 LT/MIN |
|-----------------------------------|--------------------------------------------|
| INFORMATION:                      |                                            |
| TEMPERATURE RATING:               | MIN 1° - MAX 75°                           |

# WALL BASIN OUTLET 180MM

PRODUCT CODE: FINISH: WELS:

**RUSH** 

RU774 CHR CHROME 5 STAR - 6.0 LT/MIN