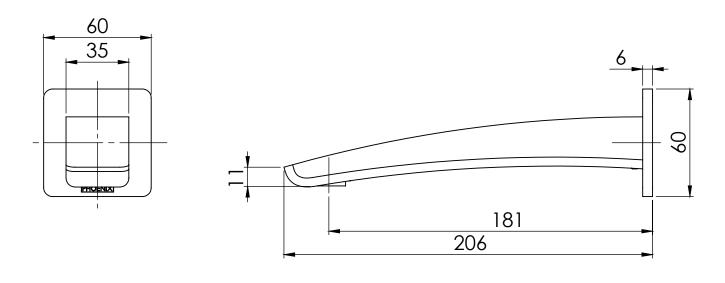

### SPECIFICATIONS

FOR MORE INFORMATION VISIT www.phoenixtapware.com.au

MIN 150 kPa -MAX 500 kPa

While we aim to ensure the specifications shown are correct at time of printing, Phoenix Tapware reserves the right to make modifications without prior notice. Always use the physical product measurements for mark-ups and roughing-in as the line drawing shown may differ from the actual product over time. All measurements are shown in millimetres. PLEASE CLICK HERE TO VIEW FULL WARRANTY