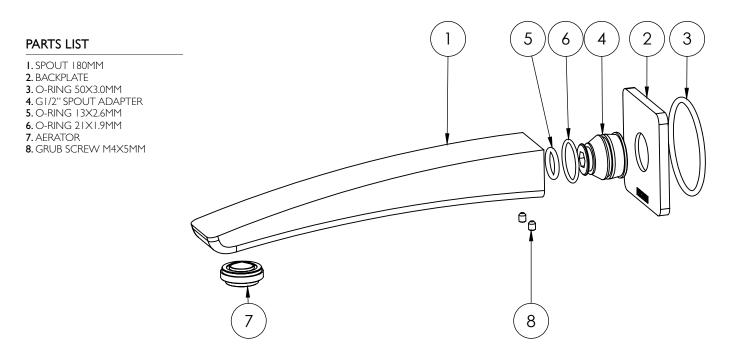

### PACKAGING INCLUDES

- I × Wall basin outlet 180mm
- I × Installation kit
- I × Installation instructions
- I  $\times \text{Warranty}$  card

PLEASE CLICK HERE TO VIEW FULL WARRANTY

While we aim to ensure the specifications shown are correct at time of printing. Phoenix Tapware reserves the right to make modifications without prior notice. Always use the physical product measurements for mark-ups and roughing-in as the line drawing shown may differ from the actual product over time. All measurements are shown in millimetres.