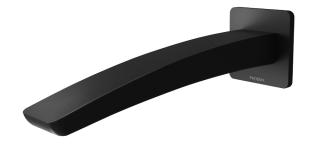

## WALL BASIN OUTLET 180MM

**RUSH** 

| PRODUCT CODE:       | RU774 MB                           |
|---------------------|------------------------------------|
| FINISH:<br>WELS:    | MATTE BLACK<br>5 STAR - 6.0 LT/MIN |
|                     |                                    |
| TEMPERATURE RATING: | MIN 1° - MAX 75°                   |
| PRESSURE RATING:    | MIN 150 kPa -                      |

## WALL BASIN OUTLET 180MM

PRODUCT CODE: FINISH: WELS:

**RUSH** 

RU774 MB MATTE BLACK 5 STAR - 6.0 LT/MIN

**SPECIFICATIONS** 