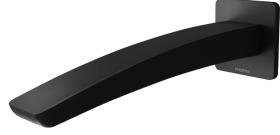

## WALL BASIN OUTLET 180MM

**RUSH** 

| PRODUCT CODE:       | RU774 MB                           |
|---------------------|------------------------------------|
| FINISH:<br>WELS:    | MATTE BLACK<br>5 STAR - 6.0 LT/MIN |
|                     |                                    |
| TEMPERATURE RATING: | MIN 1° - MAX 75°                   |
| PRESSURE RATING:    | MIN 150 kPa -                      |

## WALL BASIN OUTLET 180MM

PRODUCT CODE: FINISH: WELS:

**RUSH** 

RU774 MB MATTE BLACK 5 STAR - 6.0 LT/MIN

**SPECIFICATIONS** 