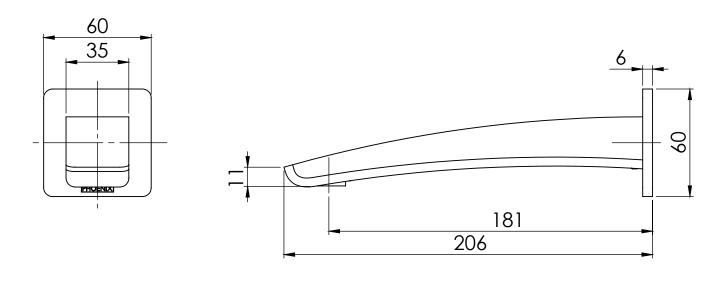

## WALL BASIN OUTLET 180MM

PRODUCT CODE: FINISH: WELS:

**RUSH** 

RU774 MB MATTE BLACK 5 STAR - 6.0 LT/MIN

**SPECIFICATIONS** 

FOR MORE INFORMATION VISIT www.phoenixtapware.com.au

MAX 500 kPa

While we aim to ensure the specifications shown are correct at time of printing Phoenix Tapware reserves the right to make modifications without prior notice. Always use the physical product measurements for mark-ups and roughing-in as the line drawing shown may differ from the actual product over time. All measurements are shown in millimetres. PLEASE <u>CLICK HERE</u> TO VIEW FULL WARRANTY