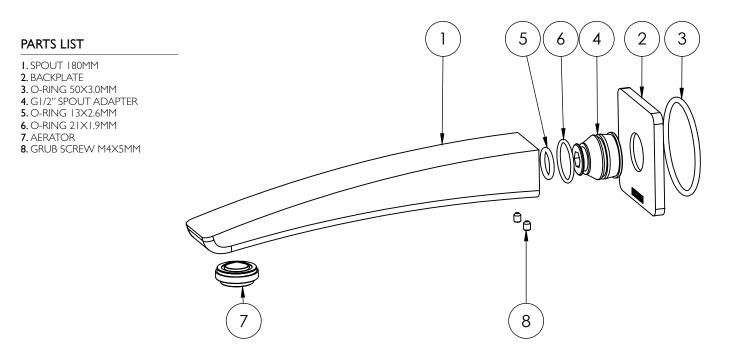

## PACKAGING INCLUDES

- I × Wall basin outlet 180mm
- I × Installation kit
- I × Installation instructions
- I × Warranty card

PLEASE CLICK HERE TO VIEW FULL WARRANTY

While we aim to ensure the specifications shown are correct at time of printing, Phoenix Tapware reserves the right to make modifications without prior notice. Always use the physical product measurements for mark-ups and roughing-in as the line drawing shown may differ from the actual product over time. All measurements are shown in millimetres.