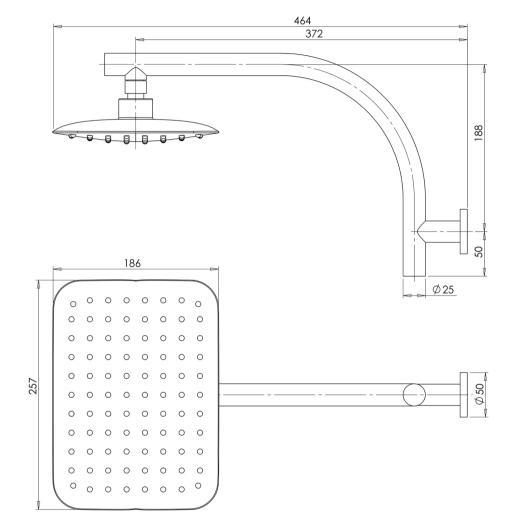

# RUSH HIGH-RISE SHOWER ARM & 200 X 250MM ROSE

Please visit https://www.phoenixtapware.com.au/warranty to view the full warranty

While we aim to ensure the specifications shown are correct at time of printing, Phoenix Tapware reserves the right to make modifications without prior notice. Always use the physical product measurements for mark-ups and roughing-in as the line drawing shown may differ from the actual product over time. All measurements are shown in millimetres. Colours may vary from image shown.