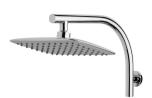

# RUSH HIGH-RISE SHOWER ARM & 200 X 250MM ROSE

## **AVAILABLE IN**

RU526 CHR Chrome